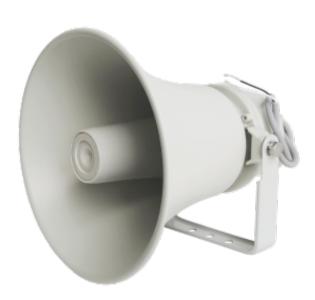

# H-15S/H-30S/H-50S, 15W/30W/50W Outdoor All Weather Aluminum Horn Speaker with Power Taps

#### **Description**

Aluminum waterproof horn speaker (IP66), suitable for outdoor all weather usage, 70V, 100V and 8? line input, with power taps.