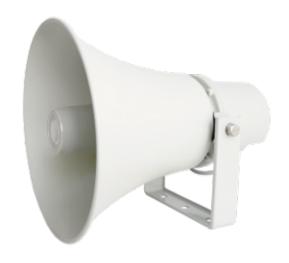

# H-15S/H-30S/H-50S, 15W/30W/50W Outdoor All Weather Aluminum Horn Speaker with Power Taps

#### **Description**

Aluminum waterproof horn speaker (IP66), suitable for outdoor all weather usage, 70V, 100V and 8? line input, with power taps.