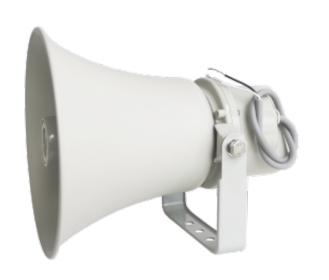

# H-15S/H-30S/H-50S, 15W/30W/50W Outdoor All Weather Aluminum Horn Speaker with Power Taps

#### **Description**

Aluminum waterproof horn speaker (IP66), suitable for outdoor all weather usage, 70V, 100V and 8? line input, with power taps.