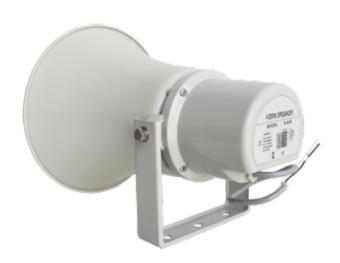

# H-15S/H-30S/H-50S, 15W/30W/50W Outdoor All Weather Aluminum Horn Speaker with Power Taps

#### **Description**

Aluminum waterproof horn speaker (IP66), suitable for outdoor all weather usage, 70V, 100V and 8? line input, with power taps.