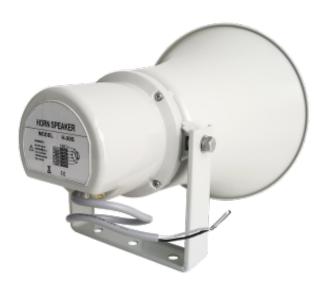

# H-15S/H-30S/H-50S, 15W/30W/50W Outdoor All Weather Aluminum Horn Speaker with Power Taps

#### **Description**

Aluminum waterproof horn speaker (IP66), suitable for outdoor all weather usage, 70V, 100V and 8? line input, with power taps.