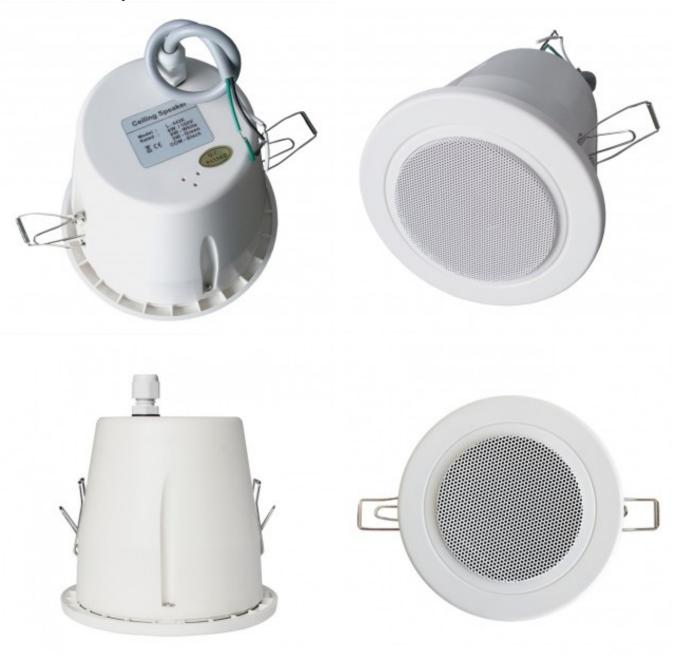

# L-443K 4" 6W Waterproof Ceiling Speaker IP55

#### **Description**

IP55 waterproof ceiling speaker with built-in 4" speaker driver and 100V transformer, 3/6W power taps.

All weather resistant, suitable for bathroom, swiming pool and marine usage.

#### **Specification**

| specification   |  |
|-----------------|--|
| L-443K          |  |
| 6W              |  |
| 3/6W            |  |
| 100V            |  |
| 91±3dB          |  |
| 150-18KHz       |  |
| 95dB at 100V 3W |  |
| 4" paper        |  |
| ?140x130        |  |
|                 |  |

| Hole for mounting (mm) | ?125                    |
|------------------------|-------------------------|
| Frame material         | ABS                     |
| Grille material        | Powder coated Iron mesh |
| Back cover material    | ABS                     |
| Color                  | White (RAL9016)         |
| Product net weight     | 0.9Kg                   |
| Gross weight           | 17.5Kg/16pcs            |
| Packing dimension      | 62x32x40cm              |

## **Product Gallery**