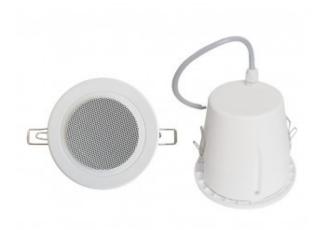

# L-443K 4" 6W Waterproof Ceiling Speaker IP55

#### **Description**

IP55 waterproof ceiling speaker with built-in 4" speaker driver and 100V transformer, 3/6W power taps.

All weather resistant, suitable for bathroom, swiming pool and marine usage.

## **Product Gallery**