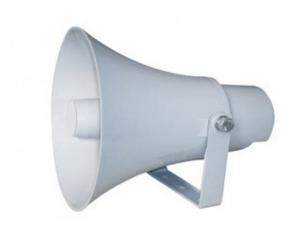

## **Short Description**

Rated power: 10W/15W/30W Line input: 70V/100V/8?

ABS material, waterproof IP66

### **Description**

ABS waterproof horn speaker (IP66), suitable for outdoor all weather usage, 70V/100V/8? line input, with power taps.

#### **Specification**

| Specification       |                  |                  |                  |
|---------------------|------------------|------------------|------------------|
| Model               | H-A10S           | H-A20S           | H-A30S           |
| Rated power         | 10W              | 15W              | 30W              |
| Power taps          | 1.25W/2.5W/5W/10 | 1.9W/3.8W/7.5W/1 | 3.8W/7.5W/15W/30 |
|                     | W                | 5W               | W                |
| Line input          | 70V/100V/8?      |                  |                  |
| Sensitivity (1m,1W) | 100dB            | 104dB            | 108dB            |
| Frequency response  | 400-8KHz         | 300-8KHz         | 350-8KHz         |
|                     |                  |                  |                  |

|                    | <del></del>    | <del></del>  | · · · · · · · · · · · · · · · · · · · |  |
|--------------------|----------------|--------------|---------------------------------------|--|
| Woofer speaker     | -              | -            | -                                     |  |
| driver             |                |              |                                       |  |
| Tweeter driver     | -              | -            | -                                     |  |
| Product dimension  | ?140x190       | ?200x230     | ?246x292                              |  |
| (mm)               |                |              |                                       |  |
| Frame material     | ABS            |              |                                       |  |
| Grille material    | -              |              |                                       |  |
| Waterproof         | IP66           |              |                                       |  |
| Color              | Grey (RAL7035) |              |                                       |  |
| Product net weight | 1.0            | 1.3          | 2.3                                   |  |
| (Kg)               |                |              |                                       |  |
| Gross weight (Kg)  | 15Kg/12pcs     | 15.6Kg/12pcs | 12Kg/4pcs                             |  |
| Packing dimension  | 52x31x46       | 66x45x54     | 58x57x33                              |  |
| (cm)               |                |              |                                       |  |