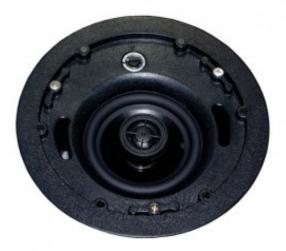

### Description

Bezel-less magnetic grille for easy and secure attachment.

This series indoor ceiling speaker with 4", 6" or 8" paper material woofer speaker driver and 0.75" or 1" silk tweeter, 70V/100V/8? line input.

### **Power taps:**

L-557THS: 2.5/5/10/20W (4"+0.75") L-657THS: 3.75/7.5/15/30W (6.5"+1") L-857THS: 7.5/15/30/60W (8"+1") With Iron back cover and power taps.

Suitable for all kinds of public address system background music system usage.