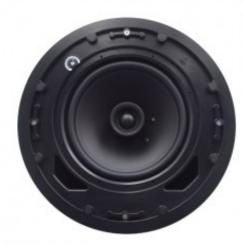

### Description

Bezel-less magnetic grille for easy and secure attachment.

This series indoor ceiling speaker with 4", 6" or 8" paper material woofer speaker driver and 0.75" or 1" silk tweeter, 70V/100V/8? line input.

### **Power taps:**

L-557THS: 2.5/5/10/20W (4"+0.75") L-657THS: 3.75/7.5/15/30W (6.5"+1") L-857THS: 7.5/15/30/60W (8"+1") With Iron back cover and power taps.

Suitable for all kinds of public address system background music system usage.