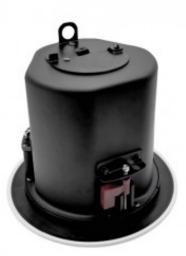

# L-457THS/L-657THS/L-857THS 4"/6.5"/8" Frameless Coaxial 2-way Ceiling Speaker Iron Back Cover and Power Taps

Product ID: L-457THS/L-657THS/L-857THS

Short Description Rated power: 20W/30W/60W Line input: 70V/100V/8? Woofer speaker driver: 4" or 6½" or 8" + silk tweeter Bezel-less magnetic grille

### Description

Bezel-less magnetic grille for easy and secure attachment.

This series indoor ceiling speaker with 4", 6" or 8" paper material woofer speaker driver and 0.75" or 1" silk tweeter, 70V/100V/8? line input.

### **Power taps:**

L-557THS: 2.5/5/10/20W (4"+0.75") L-657THS: 3.75/7.5/15/30W (6.5"+1") L-857THS: 7.5/15/30/60W (8"+1") With Iron back cover and power taps.

Suitable for all kinds of public address system background music system usage.