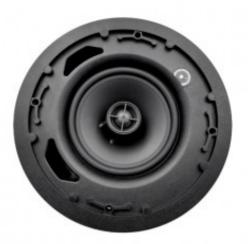

### Description

Bezel-less magnetic grille for easy and secure attachment.

This series indoor ceiling speaker with 4", 6" or 8" paper material woofer speaker driver and 0.75" or 1" silk tweeter, 70V/100V/8? line input.

### **Power taps:**

L-557THS: 2.5/5/10/20W (4"+0.75") L-657THS: 3.75/7.5/15/30W (6.5"+1") L-857THS: 7.5/15/30/60W (8"+1") With Iron back cover and power taps.

Suitable for all kinds of public address system background music system usage.