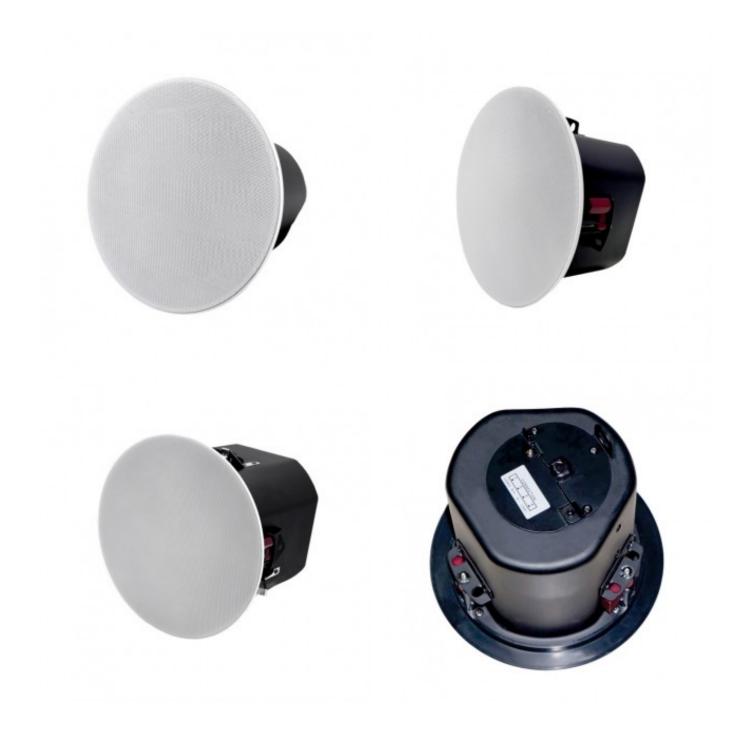

# L-457THS/L-657THS/L-857THS 4"/6.5"/8" Frameless Coaxial 2-way Ceiling Speaker Iron Back Cover and Power Taps

Product ID: L-457THS/L-657THS/L-857THS

Short Description Rated power: 20W/30W/60W Line input: 70V/100V/8? Woofer speaker driver: 4" or 6½" or 8" + silk tweeter Bezel-less magnetic grille

### Description

Bezel-less magnetic grille for easy and secure attachment.

This series indoor ceiling speaker with 4", 6" or 8" paper material woofer speaker driver and 0.75" or 1" silk tweeter, 70V/100V/8? line input.

### **Power taps:**

L-557THS: 2.5/5/10/20W (4"+0.75") L-657THS: 3.75/7.5/15/30W (6.5"+1") L-857THS: 7.5/15/30/60W (8"+1") With Iron back cover and power taps.

Suitable for all kinds of public address system background music system usage.