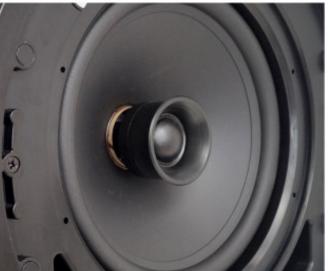

### Description

Bezel-less magnetic grille for easy and secure attachment.

This series indoor ceiling speaker with 4", 6" or 8" paper material woofer speaker driver and 0.75" or 1" silk tweeter, 70V/100V/8? line input.

### **Power taps:**

L-557THS: 2.5/5/10/20W (4"+0.75") L-657THS: 3.75/7.5/15/30W (6.5"+1") L-857THS: 7.5/15/30/60W (8"+1") With Iron back cover and power taps.

Suitable for all kinds of public address system background music system usage.