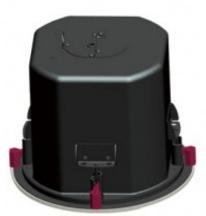

### **Power taps:**

L-557THS: 2.5/5/10/20W (4"+0.75") L-657THS: 3.75/7.5/15/30W (6.5"+1") L-857THS: 7.5/15/30/60W (8"+1") With Iron back cover and power taps.

Suitable for all kinds of public address system background music system usage.