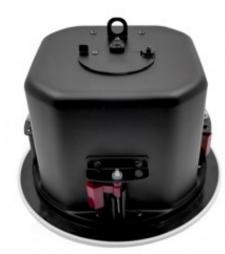

# L-457THS/L-657THS/L-857THS 4"/6.5"/8" Frameless Coaxial 2-way Ceiling Speaker Iron Back Cover and Power Taps

Product ID: L-457THS/L-657THS/L-857THS

Short Description Rated power: 20W/30W/60W Line input: 70V/100V/8? Woofer speaker driver: 4" or 6½" or 8" + silk tweeter Bezel-less magnetic grille

### Description

Bezel-less magnetic grille for easy and secure attachment.

This series indoor ceiling speaker with 4", 6" or 8" paper material woofer speaker driver and 0.75" or 1" silk tweeter, 70V/100V/8? line input.

### **Power taps:**

L-557THS: 2.5/5/10/20W (4"+0.75") L-657THS: 3.75/7.5/15/30W (6.5"+1") L-857THS: 7.5/15/30/60W (8"+1") With Iron back cover and power taps.

Suitable for all kinds of public address system background music system usage.