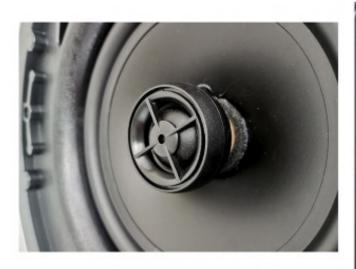

### Description

Bezel-less magnetic grille for easy and secure attachment.

This series indoor ceiling speaker with 4", 6" or 8" paper material woofer speaker driver and 0.75" or 1" silk tweeter, 70V/100V/8? line input.

### **Power taps:**

L-557THS: 2.5/5/10/20W (4"+0.75") L-657THS: 3.75/7.5/15/30W (6.5"+1") L-857THS: 7.5/15/30/60W (8"+1") With Iron back cover and power taps.

Suitable for all kinds of public address system background music system usage.