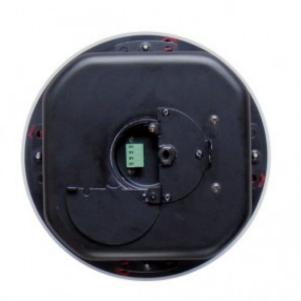

### **Power taps:**

L-557THS: 2.5/5/10/20W (4"+0.75") L-657THS: 3.75/7.5/15/30W (6.5"+1") L-857THS: 7.5/15/30/60W (8"+1") With Iron back cover and power taps.

Suitable for all kinds of public address system background music system usage.