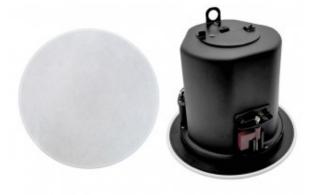

# L-457THS/L-657THS/L-857THS 4"/6.5"/8" Frameless Coaxial 2-way Ceiling Speaker Iron Back Cover and Power Taps

Product ID: L-457THS/L-657THS/L-857THS

Short Description Rated power: 20W/30W/60W Line input: 70V/100V/8? Woofer speaker driver: 4" or 6½" or 8" + silk tweeter Bezel-less magnetic grille

### Description

Bezel-less magnetic grille for easy and secure attachment.

This series indoor ceiling speaker with 4", 6" or 8" paper material woofer speaker driver and 0.75" or 1" silk tweeter, 70V/100V/8? line input.

### **Power taps:**

L-557THS: 2.5/5/10/20W (4"+0.75") L-657THS: 3.75/7.5/15/30W (6.5"+1") L-857THS: 7.5/15/30/60W (8"+1") With Iron back cover and power taps.

Suitable for all kinds of public address system background music system usage.