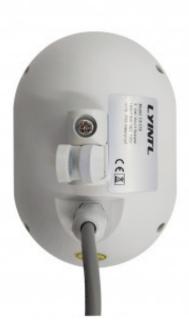

### **Description**

Outdoor IP55 waterproof designed ABS on wall mount speaker with 3" (FS-31S) or 5" (FS-51S) woofer speaker driver and power taps.

#### Power taps:

FS-31S: 7.5/15W/16?

FS-51S: 3.75/7.5/15/30W/4? (With 1" films tweeter)