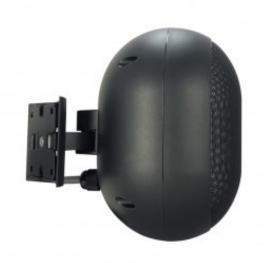

### **Description**

Outdoor IP55 waterproof designed ABS on wall mount speaker with 3" (FS-31S) or 5" (FS-51S) woofer speaker driver and power taps.

## **Specification**

| Model       | FS-31S   | FS-51S          |
|-------------|----------|-----------------|
| Rated power | 15W      | 30W             |
| Power taps  | 7.5/15W  | 3.75/7.5/15/30W |
| Line input  | 100V/16? | 70V/100V/4?     |

| Sensitivity (1m,1W)    | 90±3dB                      | 88±3dB      |
|------------------------|-----------------------------|-------------|
| Frequency response     | 90-20KHz                    | 60-20KHz    |
| Woofer speaker driver  | 3"x1 Paper                  | 5"x1 PP     |
| Tweeter speaker driver | -                           | 1"x1 films  |
| Product dimension (mm) | 112x158x160                 | 178x236x255 |
| Frame material         | HIPS                        |             |
| Grille material        | Powder coated Aluminum mesh |             |
| Color                  | White / Black               |             |
| Product net weight     | 0.9Kg                       | 2.38Kg      |
| Gross weight           | 14Kg/12pcs                  | 12.5Kg/4pcs |
| Packing dimension      | 55x35x40                    | 49x48x34    |