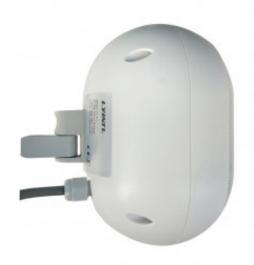

# FS-31S/FS-51S 3"/5" Outdoor Waterproof Wall Mount Speaker with Power Taps

**Product ID:** FS-31S/FS-51S

### **Description**

Outdoor IP55 waterproof designed ABS on wall mount speaker with 3" (FS-31S) or 5" (FS-51S) woofer speaker driver and power taps.

#### Power taps:

FS-31S: 7.5/15W/16?

FS-51S: 3.75/7.5/15/30W/4? (With 1" films tweeter)