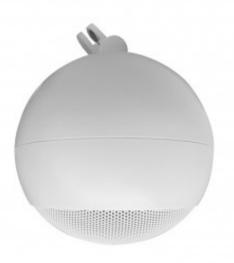

### **Description**

Outdoor IP55 waterproof designed ABS on wall mount speaker with 3" (FS-31S) or 5" (FS-51S) woofer speaker driver and power taps.

## **Specification**

| Model       | FS-31S   | FS-51S          |
|-------------|----------|-----------------|
| Rated power | 15W      | 30W             |
| Power taps  | 7.5/15W  | 3.75/7.5/15/30W |
| Line input  | 100V/16? | 70V/100V/4?     |

| Sensitivity (1m,1W)    | 90±3dB                      | 88±3dB      |
|------------------------|-----------------------------|-------------|
| Frequency response     | 90-20KHz                    | 60-20KHz    |
| Woofer speaker driver  | 3"x1 Paper                  | 5"x1 PP     |
| Tweeter speaker driver | -                           | 1"x1 films  |
| Product dimension (mm) | 112x158x160                 | 178x236x255 |
| Frame material         | HIPS                        |             |
| Grille material        | Powder coated Aluminum mesh |             |
| Color                  | White / Black               |             |
| Product net weight     | 0.9Kg                       | 2.38Kg      |
| Gross weight           | 14Kg/12pcs                  | 12.5Kg/4pcs |
| Packing dimension      | 55x35x40                    | 49x48x34    |