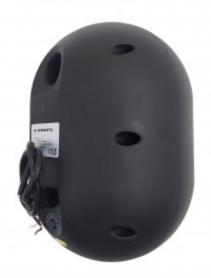

# FS-31S/FS-51S 3"/5" Outdoor Waterproof Wall Mount Speaker with Power Taps

**Product ID:** FS-31S/FS-51S

### **Description**

Outdoor IP55 waterproof designed ABS on wall mount speaker with 3" (FS-31S) or 5" (FS-51S) woofer speaker driver and power taps.

#### Power taps:

FS-31S: 7.5/15W/16?

FS-51S: 3.75/7.5/15/30W/4? (With 1" films tweeter)