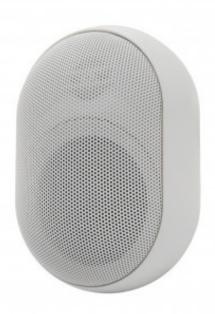

### **Description**

Outdoor IP55 waterproof designed ABS on wall mount speaker with 3" (FS-31S) or 5" (FS-51S) woofer speaker driver and power taps.

| Sensitivity (1m,1W)    | 90±3dB                      | 88±3dB      |
|------------------------|-----------------------------|-------------|
| Frequency response     | 90-20KHz                    | 60-20KHz    |
| Woofer speaker driver  | 3"x1 Paper                  | 5"x1 PP     |
| Tweeter speaker driver | -                           | 1"x1 films  |
| Product dimension (mm) | 112x158x160                 | 178x236x255 |
| Frame material         | HIPS                        |             |
| Grille material        | Powder coated Aluminum mesh |             |
| Color                  | White / Black               |             |
| Product net weight     | 0.9Kg                       | 2.38Kg      |
| Gross weight           | 14Kg/12pcs                  | 12.5Kg/4pcs |
| Packing dimension      | 55x35x40                    | 49x48x34    |

# **Product Gallery**