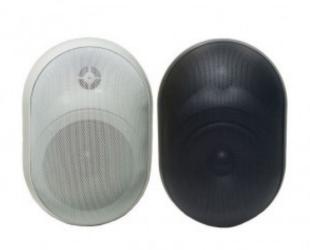

### **Description**

Outdoor IP55 waterproof designed ABS on wall mount speaker with 3" (FS-31S) or 5" (FS-51S) woofer speaker driver and power taps.

## **Specification**

| Model       | FS-31S   | FS-51S          |
|-------------|----------|-----------------|
| Rated power | 15W      | 30W             |
| Power taps  | 7.5/15W  | 3.75/7.5/15/30W |
| Line input  | 100V/16? | 70V/100V/4?     |

| Sensitivity (1m,1W)    | 90±3dB                      | 88±3dB      |
|------------------------|-----------------------------|-------------|
| Frequency response     | 90-20KHz                    | 60-20KHz    |
| Woofer speaker driver  | 3"x1 Paper                  | 5"x1 PP     |
| Tweeter speaker driver | -                           | 1"x1 films  |
| Product dimension (mm) | 112x158x160                 | 178x236x255 |
| Frame material         | HIPS                        |             |
| Grille material        | Powder coated Aluminum mesh |             |
| Color                  | White / Black               |             |
| Product net weight     | 0.9Kg                       | 2.38Kg      |
| Gross weight           | 14Kg/12pcs                  | 12.5Kg/4pcs |
| Packing dimension      | 55x35x40                    | 49x48x34    |

# **Product Gallery**