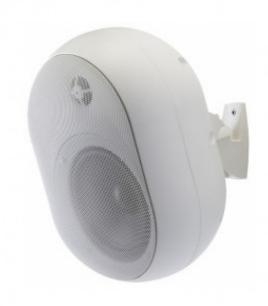

### **Description**

Outdoor IP55 waterproof designed ABS on wall mount speaker with 3" (FS-31S) or 5" (FS-51S) woofer speaker driver and power taps.

| Sensitivity (1m,1W)    | 90±3dB                      | 88±3dB      |
|------------------------|-----------------------------|-------------|
| Frequency response     | 90-20KHz                    | 60-20KHz    |
| Woofer speaker driver  | 3"x1 Paper                  | 5"x1 PP     |
| Tweeter speaker driver | -                           | 1"x1 films  |
| Product dimension (mm) | 112x158x160                 | 178x236x255 |
| Frame material         | HIPS                        |             |
| Grille material        | Powder coated Aluminum mesh |             |
| Color                  | White / Black               |             |
| Product net weight     | 0.9Kg                       | 2.38Kg      |
| Gross weight           | 14Kg/12pcs                  | 12.5Kg/4pcs |
| Packing dimension      | 55x35x40                    | 49x48x34    |

# **Product Gallery**