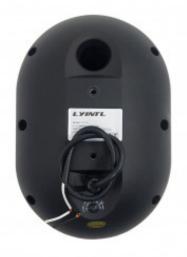

# FS-31S/FS-51S 3"/5" Outdoor Waterproof Wall Mount Speaker with Power Taps

**Product ID:** FS-31S/FS-51S

### **Description**

Outdoor IP55 waterproof designed ABS on wall mount speaker with 3" (FS-31S) or 5" (FS-51S) woofer speaker driver and power taps.

#### Power taps:

FS-31S: 7.5/15W/16?

FS-51S: 3.75/7.5/15/30W/4? (With 1" films tweeter)