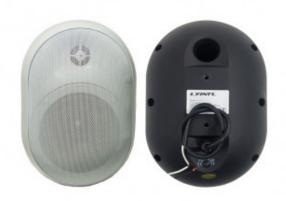

### **Description**

Outdoor IP55 waterproof designed ABS on wall mount speaker with 3" (FS-31S) or 5" (FS-51S) woofer speaker driver and power taps.

#### Power taps:

FS-31S: 7.5/15W/16?

FS-51S: 3.75/7.5/15/30W/4? (With 1" films tweeter)

# **Product Gallery**