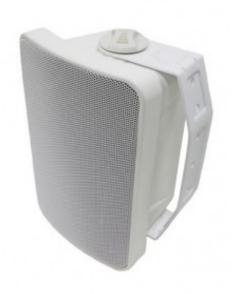

## **Description**

Outdoor IP55 waterproof ABS on wall mount speaker with 4" or  $6\frac{1}{2}$ " woofer speaker driver and power taps, 70V/100V/8? line input.

| Frequency response | 90-20KHz                    | 130-15KHz   | 70-20KHz    |
|--------------------|-----------------------------|-------------|-------------|
| Woofer speaker     | 4"x1 PP                     | 5"x1 Paper  | 6½"x1 Paper |
| driver             |                             |             |             |
| Tweeter speaker    | 1"x1 PEI                    | 1"x1 PEI    | 1"x1 Silk   |
| driver             |                             |             |             |
| Product dimension  | 158x129x238                 | 196x157x295 | 214x178x329 |
| (mm)               |                             |             |             |
| Frame material     | HIPS                        |             |             |
| Grille material    | Powder coated Aluminum mesh |             |             |
| Color              | White / Black               |             |             |
| Product net weight | 2.5Kg                       | 3.6Kg       | 4.5Kg       |
| Gross weight       | -                           |             | -           |
| Packing dimension  | -                           |             | -           |