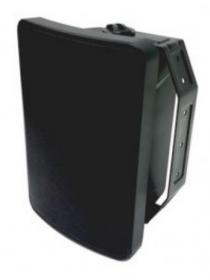

# F-49S/F-69S 4"/6½" Outdoor IP55 Waterproof On Wall Mount Speaker

Product ID: F-49S/F-69S

Phone: +86-20-39390663 - Email: sales@lyintl.com

## **Description**

Outdoor IP55 waterproof ABS on wall mount speaker with 4" or  $6\frac{1}{2}$ " woofer speaker driver and power taps, 70V/100V/8? line input.

# **Product Gallery**