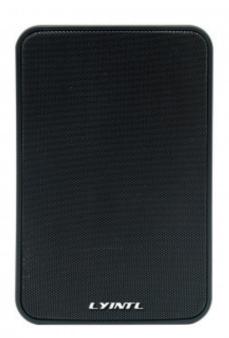

# F-49S/F-69S 4"/6½" Outdoor IP55 Waterproof On Wall Mount Speaker

Product ID: F-49S/F-69S

Phone: +86-20-39390663 - Email: sales@lyintl.com

## **Description**

Outdoor IP55 waterproof ABS on wall mount speaker with 4" or  $6\frac{1}{2}$ " woofer speaker driver and power taps, 70V/100V/8? line input.

# **Product Gallery**