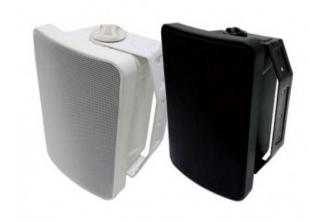

## **Description**

Outdoor IP55 waterproof ABS on wall mount speaker with 4" or  $6\frac{1}{2}$ " woofer speaker driver and power taps, 70V/100V/8? line input.

| Frequency response | 90-20KHz                    | 130-15KHz   | 70-20KHz    |
|--------------------|-----------------------------|-------------|-------------|
| Woofer speaker     | 4"x1 PP                     | 5"x1 Paper  | 6½"x1 Paper |
| driver             |                             |             |             |
| Tweeter speaker    | 1"x1 PEI                    | 1"x1 PEI    | 1"x1 Silk   |
| driver             |                             |             |             |
| Product dimension  | 158x129x238                 | 196x157x295 | 214x178x329 |
| (mm)               |                             |             |             |
| Frame material     | HIPS                        |             |             |
| Grille material    | Powder coated Aluminum mesh |             |             |
| Color              | White / Black               |             |             |
| Product net weight | 2.5Kg                       | 3.6Kg       | 4.5Kg       |
| Gross weight       | -                           |             | -           |
| Packing dimension  | -                           |             | -           |