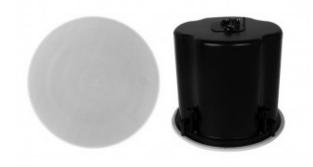

**Description** Fashion design **Frameless grillel**.

This series indoor ceiling speaker is coming with 5" or 6.5" woofer speaker driver and a 0.75" tweeter driver, 100 input.

**Power taps:** 

LS-D25THS: 1.75W/3.5W/7.5W/15W/30W/8? (5"+0.75")

High-class ABS material frame and metal fireproof dome.

Suitable for public address system background music and home theater audio system usage.

## **Specification**

| Specification           |                         |                     |
|-------------------------|-------------------------|---------------------|
| Model                   | LS-D25THS               | LS-D26THS           |
| Rated power             | 30W                     | 40W                 |
| Max power               | 60W                     | 80W                 |
| Power taps (100V)       | 3.5W/7.5W/15W/30/8?     | 5W/10W/20W/40W      |
| Power taps (70V)        | 1.75W/3.5W/7.5W/15W/30  | 2.5W/5W/10W/20W/40W |
|                         | W/8?                    |                     |
| Line input              | 100V/70V/8?             |                     |
| Sensitivity (1m,1W)     | 90±3dB                  | 92±3dB              |
| Frequency response      | 120-16KHz               | 300-8KHz            |
| Woofer speaker driver   | 5"                      | 6.5"                |
| Tweeter speaker driver  | 3⁄4"                    |                     |
| Product dimension (mm)  | ?210x180                | ?245x225            |
| Hole for mounting (mm)  | ?190                    | ?232                |
| Frame material          | ABS                     |                     |
| Grille material         | Powder coated Iron mesh |                     |
| Rear cover material     | Steel                   |                     |
| Color                   | White & Black           |                     |
| Product net weight (Kg) | 2.2                     | 2.9                 |
| Gross weight (Kg)       | 15.0 (6pcs)             | 7.5(2pcs)           |
| Packing dimension (cm)  | 54x27x34                | 65x33x37            |
|                         |                         |                     |