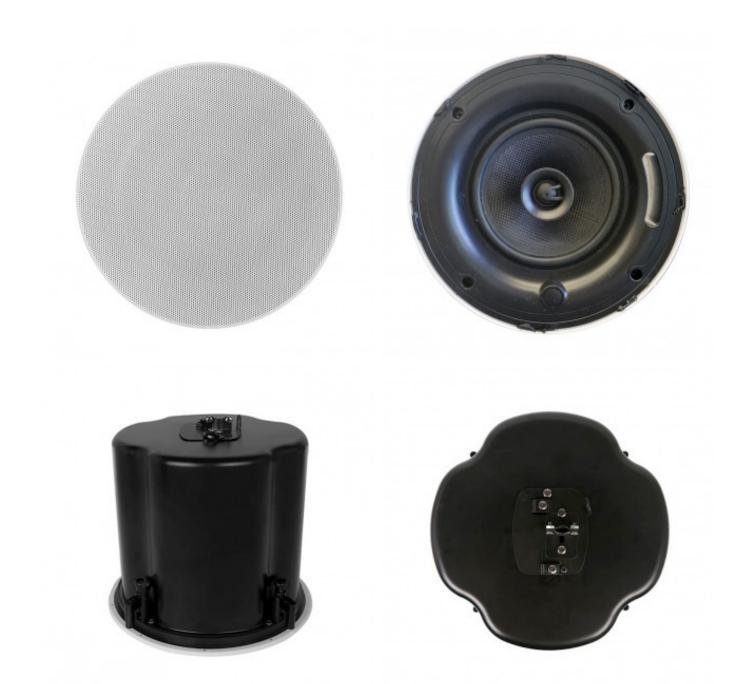

|
| Product dimension (mm)  | ?210x180                | ?245x225            |
| Hole for mounting (mm)  | ?190                    | ?232                |
| Frame material          | ABS                     |                     |
| Grille material         | Powder coated Iron mesh |                     |
| Rear cover material     | Steel                   |                     |
| Color                   | White & Black           |                     |
| Product net weight (Kg) | 2.2                     | 2.9                 |
| Gross weight (Kg)       | 15.0 (6pcs)             | 7.5(2pcs)           |
| Packing dimension (cm)  | 54x27x34                | 65x33x37            |
|                         |                         |                     |

## **Product Gallery**