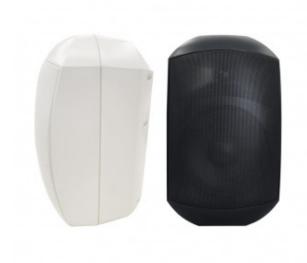

## **Description**

Fashion designed ABS on wall mounted cabinet PA loudspeaker with 6½" woofer speaker driver and 1" tweeter, build-in 70V/100V transformer, 70V/100V/8? line input.

IP66 Outdoor waterproof, all weather resistant loudspeakers for music applications and projects.

Speaker driver size:

FS-640: 6½" woofer + 1" tweeter

Power Taps:

70V: 2.5W/5W/10W/20W/40W

100V: 5W/10W/20W/40W

**Specification** 

| Specification          |                         |
|------------------------|-------------------------|
| Model                  | FS-640                  |
| Rated power            | 40W                     |
| Max power              | 80W                     |
| Power taps (70V)       | 2.5W/5W/10W/20W/40W     |
| Power taps (100V)      | 5W/10W/20W/40W          |
| Line input             | 70V/100V/8?             |
| Sensitivity (1m,1W)    | 94±3dB                  |
| Frequency response     | 100-15KHz               |
| Woofer speaker (LF)    | 6½"x1                   |
| Tweeter speaker (TF)   | 1"x1                    |
| Product dimension (mm) | -                       |
| Frame material         | ABS                     |
| Grille material        | Powder coated Iron mesh |
| Color                  | White / Black           |
| Product net weight     | 3.5Kg                   |
| Gross weight           | -                       |
| Packing dimension (cm) | - (2pcs)                |
|                        |                         |