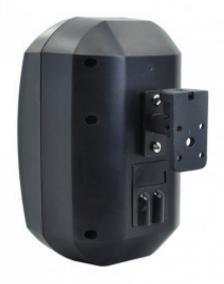

## **Description**

Fashion designed ABS on wall mounted cabinet PA loudspeaker with 6½" woofer speaker driver and 1" tweeter, build-in 70V/100V transformer, 70V/100V/8? line input.

IP66 Outdoor waterproof, all weather resistant loudspeakers for music applications and projects.

Speaker driver size:

FS-640: 6½" woofer + 1" tweeter

Power Taps:

70V: 2.5W/5W/10W/20W/40W

100V: 5W/10W/20W/40W

**Specification** 

| Specification          |                         |
|------------------------|-------------------------|
| Model                  | FS-640                  |
| Rated power            | 40W                     |
| Max power              | 80W                     |
| Power taps (70V)       | 2.5W/5W/10W/20W/40W     |
| Power taps (100V)      | 5W/10W/20W/40W          |
| Line input             | 70V/100V/8?             |
| Sensitivity (1m,1W)    | 94±3dB                  |
| Frequency response     | 100-15KHz               |
| Woofer speaker (LF)    | 6½"x1                   |
| Tweeter speaker (TF)   | 1"x1                    |
| Product dimension (mm) | -                       |
| Frame material         | ABS                     |
| Grille material        | Powder coated Iron mesh |
| Color                  | White / Black           |
| Product net weight     | 3.5Kg                   |
| Gross weight           | -                       |
| Packing dimension (cm) | - (2pcs)                |
|                        |                         |