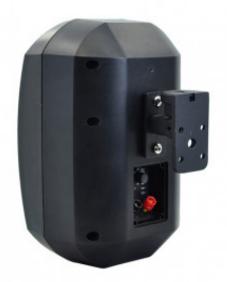

## **Description**

Fashion designed ABS on wall mounted cabinet PA loudspeaker with 6½" woofer speaker driver and 1" tweeter, build-in 70V/100V transformer, 70V/100V/8? line input.

IP66 Outdoor waterproof, all weather resistant loudspeakers for music applications and projects.

Speaker driver size:

FS-640: 6½" woofer + 1" tweeter

Power Taps:

70V: 2.5W/5W/10W/20W/40W

100V: 5W/10W/20W/40W

**Specification** 

| Specification          |                         |
|------------------------|-------------------------|
| Model                  | FS-640                  |
| Rated power            | 40W                     |
| Max power              | 80W                     |
| Power taps (70V)       | 2.5W/5W/10W/20W/40W     |
| Power taps (100V)      | 5W/10W/20W/40W          |
| Line input             | 70V/100V/8?             |
| Sensitivity (1m,1W)    | 94±3dB                  |
| Frequency response     | 100-15KHz               |
| Woofer speaker (LF)    | 6½"x1                   |
| Tweeter speaker (TF)   | 1"x1                    |
| Product dimension (mm) | -                       |
| Frame material         | ABS                     |
| Grille material        | Powder coated Iron mesh |
| Color                  | White / Black           |
| Product net weight     | 3.5Kg                   |
| Gross weight           | -                       |
| Packing dimension (cm) | - (2pcs)                |
|                        |                         |