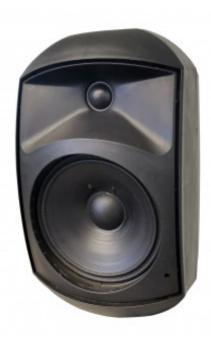

## **Description**

Fashion designed ABS on wall mounted cabinet PA loudspeaker with 6½" woofer speaker driver and 1" tweeter, build-in 70V/100V transformer, 70V/100V/8? line input.

IP66 Outdoor waterproof, all weather resistant loudspeakers for music applications and projects.

Speaker driver size:

FS-640: 6½" woofer + 1" tweeter

Power Taps:

70V: 2.5W/5W/10W/20W/40W

100V: 5W/10W/20W/40W

**Specification** 

| Specification          |                         |
|------------------------|-------------------------|
| Model                  | FS-640                  |
| Rated power            | 40W                     |
| Max power              | 80W                     |
| Power taps (70V)       | 2.5W/5W/10W/20W/40W     |
| Power taps (100V)      | 5W/10W/20W/40W          |
| Line input             | 70V/100V/8?             |
| Sensitivity (1m,1W)    | 94±3dB                  |
| Frequency response     | 100-15KHz               |
| Woofer speaker (LF)    | 6½"x1                   |
| Tweeter speaker (TF)   | 1"x1                    |
| Product dimension (mm) | -                       |
| Frame material         | ABS                     |
| Grille material        | Powder coated Iron mesh |
| Color                  | White / Black           |
| Product net weight     | 3.5Kg                   |
| Gross weight           | -                       |
| Packing dimension (cm) | - (2pcs)                |
|                        |                         |