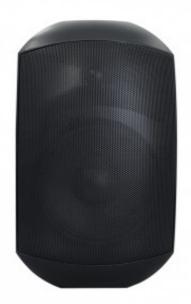

## **Description**

Fashion designed ABS on wall mounted cabinet PA loudspeaker with 6½" woofer speaker driver and 1" tweeter, build-in 70V/100V transformer, 70V/100V/8? line input.

IP66 Outdoor waterproof, all weather resistant loudspeakers for music applications and projects.

Speaker driver size:

FS-640: 6½" woofer + 1" tweeter

Power Taps:

70V: 2.5W/5W/10W/20W/40W

100V: 5W/10W/20W/40W

**Specification** 

| Specification          |                         |
|------------------------|-------------------------|
| Model                  | FS-640                  |
| Rated power            | 40W                     |
| Max power              | 80W                     |
| Power taps (70V)       | 2.5W/5W/10W/20W/40W     |
| Power taps (100V)      | 5W/10W/20W/40W          |
| Line input             | 70V/100V/8?             |
| Sensitivity (1m,1W)    | 94±3dB                  |
| Frequency response     | 100-15KHz               |
| Woofer speaker (LF)    | 6½"x1                   |
| Tweeter speaker (TF)   | 1"x1                    |
| Product dimension (mm) | -                       |
| Frame material         | ABS                     |
| Grille material        | Powder coated Iron mesh |
| Color                  | White / Black           |
| Product net weight     | 3.5Kg                   |
| Gross weight           | -                       |
| Packing dimension (cm) | - (2pcs)                |
|                        |                         |