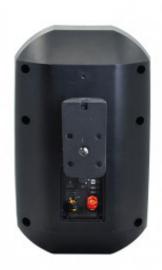

## **Description**

Fashion designed ABS on wall mounted cabinet PA loudspeaker with 6½" woofer speaker driver and 1" tweeter, build-in 70V/100V transformer, 70V/100V/8? line input.

IP66 Outdoor waterproof, all weather resistant loudspeakers for music applications and projects.

Speaker driver size:

FS-640: 6½" woofer + 1" tweeter

Power Taps:

70V: 2.5W/5W/10W/20W/40W

100V: 5W/10W/20W/40W

**Specification** 

| Specification          |                         |
|------------------------|-------------------------|
| Model                  | FS-640                  |
| Rated power            | 40W                     |
| Max power              | 80W                     |
| Power taps (70V)       | 2.5W/5W/10W/20W/40W     |
| Power taps (100V)      | 5W/10W/20W/40W          |
| Line input             | 70V/100V/8?             |
| Sensitivity (1m,1W)    | 94±3dB                  |
| Frequency response     | 100-15KHz               |
| Woofer speaker (LF)    | 6½"x1                   |
| Tweeter speaker (TF)   | 1"x1                    |
| Product dimension (mm) | -                       |
| Frame material         | ABS                     |
| Grille material        | Powder coated Iron mesh |
| Color                  | White / Black           |
| Product net weight     | 3.5Kg                   |
| Gross weight           | -                       |
| Packing dimension (cm) | - (2pcs)                |
|                        |                         |