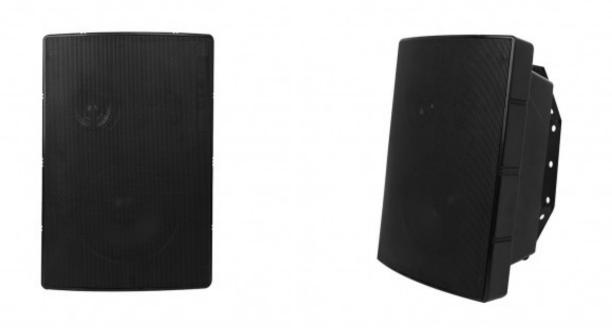

## Description

Fashion designed IP55 outdoor waterproof ABS on wall mounted PA loudspeaker with 5" woofer speaker driver and 1" tweeter, build-in 70V/100V transformer, 70V/100V/8? line input.

Speaker driver size: F-530T: 5" woofer + 1" tweeter

## Specification

| Model                  | F-530T                  |
|------------------------|-------------------------|
| Rated power            | 30W                     |
| Max power              | 60W                     |
| Power taps (70V)       | 1.8W/3.75W/7.5W/15W/30W |
| Power taps (100V)      | 3.75W/7.5W/15W/30W      |
| Line input             | 70V/100V/8?             |
| Sensitivity (1m,1W)    | 91±3dB                  |
| Frequency response     | 130-15KHz               |
| Woofer speaker (LF)    | 5"x1                    |
| Tweeter speaker (TF)   | 1"x1                    |
| Product dimension (mm) | 295x196x157             |
| Frame material         | ABS                     |
| Grille material        | Powder coated Iron mesh |
| Color                  | White / Black           |
| Product net weight     | 3.6Kg                   |
| Gross weight           | -                       |
| Packing dimension (cm) | 45x36x34 (4pcs)         |