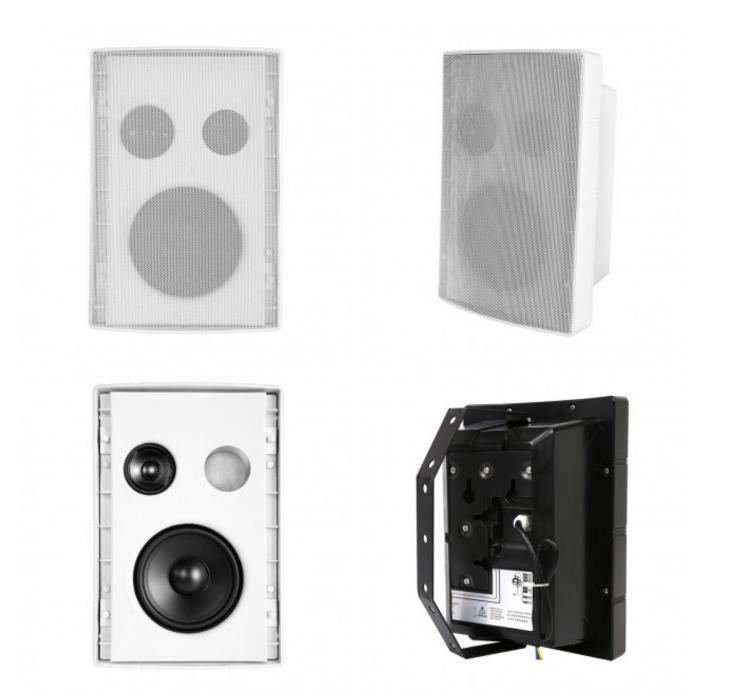

## Description

Fashion designed IP55 outdoor waterproof ABS on wall mounted PA loudspeaker with 5" woofer speaker driver and 1" tweeter, build-in 70V/100V transformer, 70V/100V/8? line input.

Speaker driver size: F-530T: 5" woofer + 1" tweeter

## Specification

| Model                  | F-530T                  |
|------------------------|-------------------------|
| Rated power            | 30W                     |
| Max power              | 60W                     |
| Power taps (70V)       | 1.8W/3.75W/7.5W/15W/30W |
| Power taps (100V)      | 3.75W/7.5W/15W/30W      |
| Line input             | 70V/100V/8?             |
| Sensitivity (1m,1W)    | 91±3dB                  |
| Frequency response     | 130-15KHz               |
| Woofer speaker (LF)    | 5"x1                    |
| Tweeter speaker (TF)   | 1"x1                    |
| Product dimension (mm) | 295x196x157             |
| Frame material         | ABS                     |
| Grille material        | Powder coated Iron mesh |
| Color                  | White / Black           |
| Product net weight     | 3.6Kg                   |
| Gross weight           | -                       |
| Packing dimension (cm) | 45x36x34 (4pcs)         |