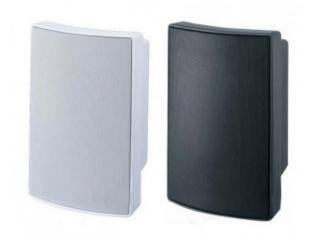

## Description

Fashion designed IP55 outdoor waterproof ABS on wall mounted PA loudspeaker with 5" woofer speaker driver and 1" tweeter, build-in 70V/100V transformer, 70V/100V/8? line input.

Speaker driver size: F-530T: 5" woofer + 1" tweeter

## Specification

| Model                  | F-530T                  |
|------------------------|-------------------------|
| Rated power            | 30W                     |
| Max power              | 60W                     |
| Power taps (70V)       | 1.8W/3.75W/7.5W/15W/30W |
| Power taps (100V)      | 3.75W/7.5W/15W/30W      |
| Line input             | 70V/100V/8?             |
| Sensitivity (1m,1W)    | 91±3dB                  |
| Frequency response     | 130-15KHz               |
| Woofer speaker (LF)    | 5"x1                    |
| Tweeter speaker (TF)   | 1"x1                    |
| Product dimension (mm) | 295x196x157             |
| Frame material         | ABS                     |
| Grille material        | Powder coated Iron mesh |
| Color                  | White / Black           |
| Product net weight     | 3.6Kg                   |
| Gross weight           | -                       |
| Packing dimension (cm) | 45x36x34 (4pcs)         |