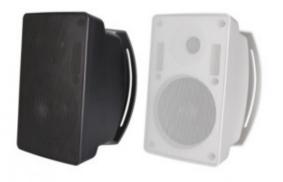

### Description

Outdoor designed wall mount commercial speakers, provide high-end audio performances, suitable for foreground and background music, paging, and generalpurpose audio in restaurants, hotels, retail stores, fitness gyms, conference rooms, schools, or anywhere in need of high-quality indoor/outdoor sound.

This series is coming with or without a 70V/100V transformer, 4.5" or 6.5" 2-way all-weather outdoor IP65 waterproof.