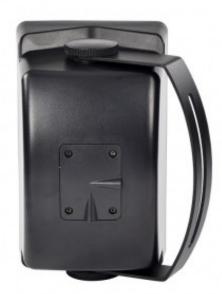

### Description

Outdoor designed wall mount commercial speakers, provide high-end audio performances, suitable for foreground and background music, paging, and generalpurpose audio in restaurants, hotels, retail stores, fitness gyms, conference rooms, schools, or anywhere in need of high-quality indoor/outdoor sound.

This series is coming with or without a 70V/100V transformer, 4.5" or 6.5" 2-way all-weather outdoor IP65 waterproof.

### **Product Gallery**