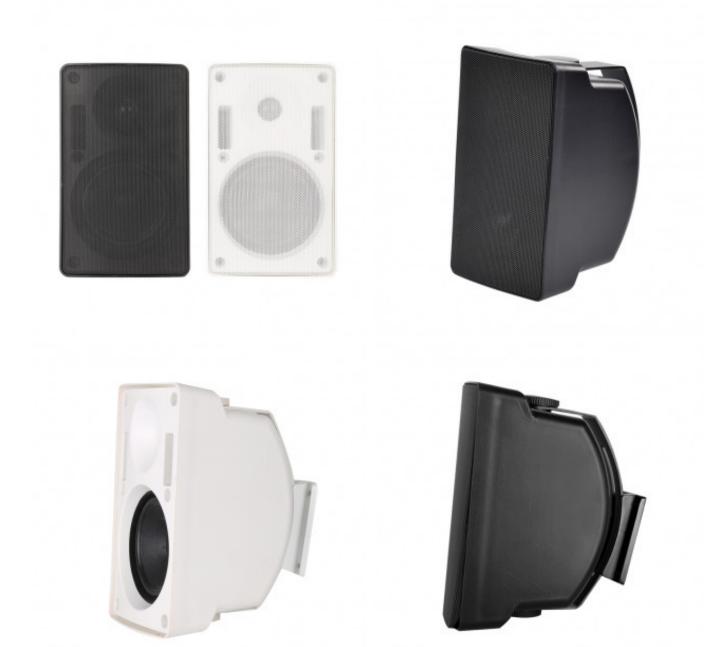

| Line input        | 8?          |             |       |
| Output SPL        | 92±3dB      |             |       |
| Freq. response    | 90Hz~16KHz  |             |       |
| Woofer speaker    | 4.5"PP      | 6.5" PP     |       |
| Tweeter driver    | 0.75" silk  | 1" silk     |       |
| Waterproof        | IP65        |             |       |
| Dimension (H*W*D) | 145x240x190 | 320X190X20  |       |
|                   | mm          | 1mm         |       |
| Net weight (Kg)   | 1.6         | 3.1         |       |
| Gross weight (Kg) | 8.5 (4pcs)  | 7.6 (2pcs)  |       |
| Packing dimension | 468x400x300 | 520x315x420 |       |
|                   | (L*W*H) mm  | (L*W*H) mm  |       |
|                   |             |             |       |

#### Specification

### **Product Gallery**