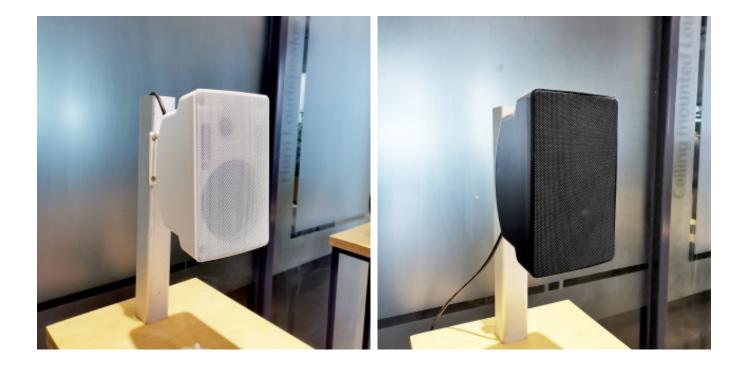

### Description

Outdoor designed wall mount commercial speakers, provide high-end audio performances, suitable for foreground and background music, paging, and generalpurpose audio in restaurants, hotels, retail stores, fitness gyms, conference rooms, schools, or anywhere in need of high-quality indoor/outdoor sound.

This series is coming with or without a 70V/100V transformer, 4.5" or 6.5" 2-way all-weather outdoor IP65 waterproof.

### **Product Gallery**