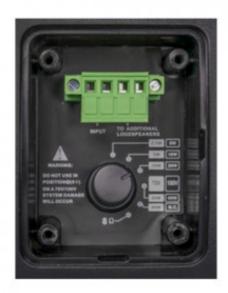

## **Specification:**

? Rated power: 40W (4.5") or 60W (6.5")

? Speaker driver: 4.5" PP woofer +0.75" Silk tweeter

FS-440: 40W (8?) FS-440T: 40W (100V) FS-440TS: 5W/10W/20W/40W (70V/100V/8?)

? Speaker driver: 6.5" PP woofer +1" Silk tweeter

FS-460: 60W (8?) FS-460T: 60W (100V) FS-460TS: 7.5W/15W/30W/60W (70V/100V/8?)

| Specification     |             |             | <br>_ |
|-------------------|-------------|-------------|-------|
| Model             | FS-440      | FS-460      |       |
| Rated power       | 40W         |             |       |
| Power taps        | -           | -           |       |
| Line input        | 8?          |             |       |
| Output SPL        | 92±3dB      |             |       |
| Freq. response    | 90Hz~16KHz  |             |       |
| Woofer speaker    | 4.5"PP      | 6.5" PP     |       |
| Tweeter driver    | 0.75" silk  | 1" silk     |       |
| Waterproof        | IP65        |             |       |
| Dimension (H*W*D) | 145x240x190 | 320X190X20  |       |
|                   | mm          | 1mm         |       |
| Net weight (Kg)   | 1.6         | 3.1         |       |
| Gross weight (Kg) | 8.5 (4pcs)  | 7.6 (2pcs)  |       |
| Packing dimension | 468x400x300 | 520x315x420 |       |
|                   | (L*W*H) mm  | (L*W*H) mm  |       |
|                   |             |             |       |

### **Product Gallery**