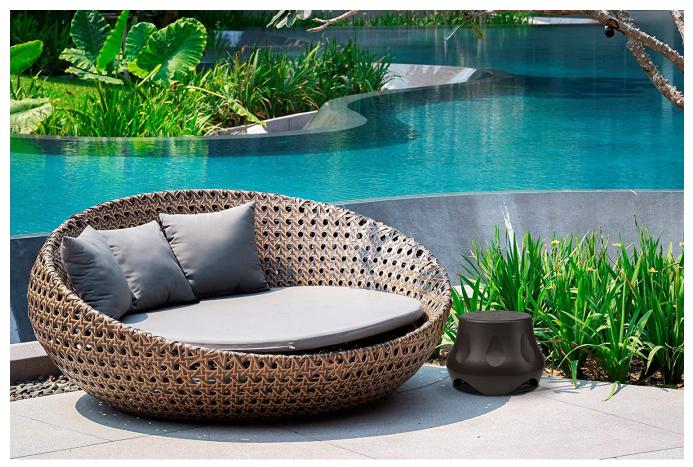

Its unique curved shape and down-firing port makes it the perfect addition to decks and porches, but you can place it anywhere you run speaker wire. For optimal performance, however, we recommend placing this subwoofer on a paved or hard surface.

The SUB-3010 also includes a built-in eye bolt that allows you to anchor it to the location to prevent theft or to keep it firmly in place.

This subwoofer speaker suits for any of landscape satellite speakers, and you'll have an outdoor audio system that rivals your indoor system.