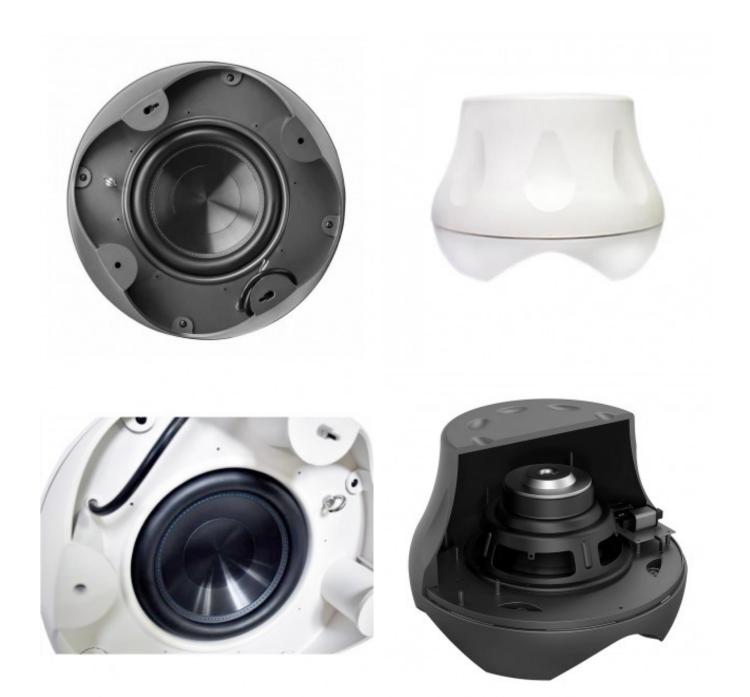

SUB-3010 cranks out 150W of power and includes a 10" graphite cone woofer and a high impact molded plastic enclosure with a unique antique bronze finish.

Truly weather-resistant, the SUB-3010 is IP66 rated which means it is 100% sealed and protected from dirt and dust as well as powerful water jets such as sprinklers.

### Specification

| Model                          | SUB-3010                           |
|--------------------------------|------------------------------------|
| Power handling (RMS)           | 150W (IEEE 219)                    |
|                                | 300W program                       |
| Woofer                         | 10" graphite cone, rubber surround |
| Impedance                      | 4?                                 |
| Sensitivity                    | 86dB                               |
| Freq. response                 | 50Hz-20KHz                         |
| Waterproof                     | IP66                               |
| Dimension (H*W*D) (mm)         | ?300x428                           |
| Net weight (Kg)                | -                                  |
| Gross weight (Kg)              | -                                  |
| Packing dimension (L*W*H) (mm) | -                                  |