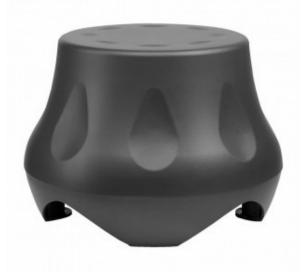

#### Description

Designed to blend within any outdoor setting, the SUB-3010 is a powerful and stealthy outdoor rated subwoofer that enhances outdoor sound systems by adding crucial bass notes for a more enriching surround sound experience.

SUB-3010 cranks out 150W of power and includes a 10" graphite cone woofer and a high impact molded plastic enclosure with a unique antique bronze finish.

Truly weather-resistant, the SUB-3010 is IP66 rated which means it is 100% sealed and protected from dirt and dust as well as powerful water jets such as sprinklers.

Its unique curved shape and down-firing port makes it the perfect addition to decks and porches, but you can place it anywhere you run speaker wire. For optimal performance, however, we recommend placing this subwoofer on a paved or hard surface.

### **Features:**

- ? Heavy-duty weather-resistant outdoor subwoofer for backyards, porches and patios
- ? IP66 rated and protected from dirt, dust and sprinklers
- ? Rated at an 150W to deliver powerful low frequency sound effects
- ? Down-firing port with 10" graphite cone woofer
- ? Antique bronze finish blends easily in the backyard lighting landscapes
- ? Withstand rain, snow and high temperatures