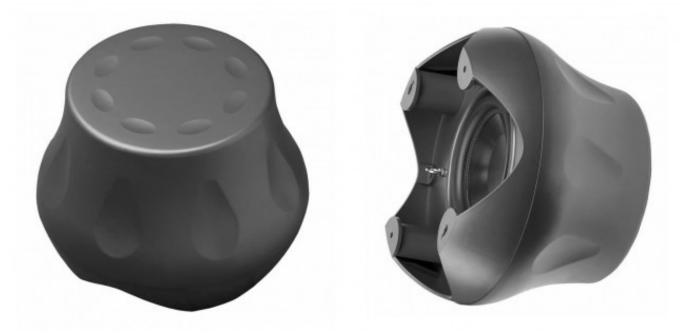

SUB-3010 cranks out 150W of power and includes a 10" graphite cone woofer and a high impact molded plastic enclosure with a unique antique bronze finish.

Truly weather-resistant, the SUB-3010 is IP66 rated which means it is 100% sealed and protected from dirt and dust as well as powerful water jets such as sprinklers.

### **Features:**

- ? Heavy-duty weather-resistant outdoor subwoofer for backyards, porches and patios
- ? IP66 rated and protected from dirt, dust and sprinklers
- ? Rated at an 150W to deliver powerful low frequency sound effects
- ? Down-firing port with 10" graphite cone woofer
- ? Antique bronze finish blends easily in the backyard lighting landscapes
- ? Withstand rain, snow and high temperatures

### Specification

| Model                          | SUB-3010                           |
|--------------------------------|------------------------------------|
| Power handling (RMS)           | 150W (IEEE 219)                    |
|                                | 300W program                       |
| Woofer                         | 10" graphite cone, rubber surround |
| Impedance                      | 4?                                 |
| Sensitivity                    | 86dB                               |
| Freq. response                 | 50Hz-20KHz                         |
| Waterproof                     | IP66                               |
| Dimension (H*W*D) (mm)         | ?300x428                           |
| Net weight (Kg)                | -                                  |
| Gross weight (Kg)              | -                                  |
| Packing dimension (L*W*H) (mm) | -                                  |