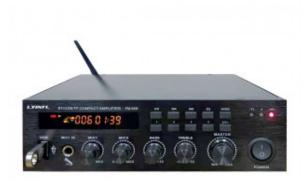

#### **Short Description**

Rated power: 60W

With USB/SD/MP3/Bluetooth 2 MIC input, 2 AUX input 4-16?/70V/100V output

### **Description**

This Class D digital desktop mixer amplifier provides 60W output integrated with bluetooth and USB/SD audio player.

- ? 2 unbalanced MIC (MIC1 has another port of 6.35mm socket on front panel) input, MIC1 has the priority function which overrides other inputs.
- ? 2 unbalanced AUX input, each with individual volume control, 1 AUX output.
- ? Treble and bass separated volume control. TREBLE ontrols the amount of cut or boost of treble frequencies above 10 kHz. BASS ontrols the amount of cut or boost of bass frequencies below 100 Hz.

- ? LED indicators on front panel indicate the power and signal.
- ? LED screen display play status.
- ? Combined with 4-16?/70V/100V output, only one output can be connected at the same time, connecting more than one may damage the internal parts.