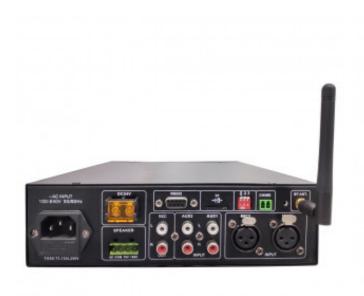

### **Description**

This Class D digital desktop mixer amplifier provides 60W output integrated with bluetooth and USB/SD audio player.

- ? 2 unbalanced MIC (MIC1 has another port of 6.35mm socket on front panel) input, MIC1 has the priority function which overrides other inputs.
- ? 2 unbalanced AUX input, each with individual volume control, 1 AUX output.
- ? Treble and bass separated volume control. TREBLE ontrols the amount of cut or boost of treble frequencies above 10 kHz. BASS ontrols the amount of cut or boost of bass frequencies below 100 Hz.

- ? LED indicators on front panel indicate the power and signal.
- ? LED screen display play status.
- ? Combined with 4-16?/70V/100V output, only one output can be connected at the same time, connecting more than one may damage the internal parts.