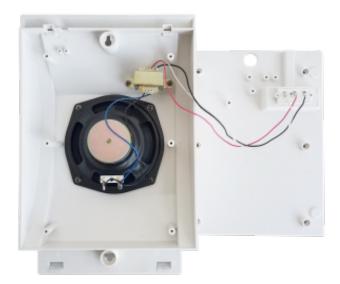

## Description

ABS on wall mount speaker with 6.5" (W-109) or 5.5" (W-119) speaker driver and transformer, 100V line input.

Power taps: W-109: 5/10W W-119: 3/6W

## Specification

| Model               | W-109  | W-119  |
|---------------------|--------|--------|
| Rated power         | 10W    | 6W     |
| Power taps          | 5/10W  | 3/6W   |
| Line input          | 100V   |        |
| Sensitivity (1m,1W) | 91±3dB | 92±3dB |