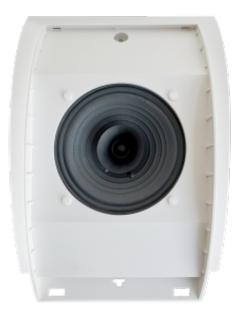

| Frequency response | 150-15KHz               | 130-15KHz         |
|--------------------|-------------------------|-------------------|
| Woofer speaker     | 6.5"x1 paper cone       | 5.5"x1 paper cone |
| driver             |                         |                   |
| Tweeter speaker    | -                       | -                 |
| driver             |                         |                   |
| Product dimension  | 350x240x100             | 312x210x85        |
| (mm)               |                         |                   |
| Frame material     | HIPS                    |                   |
| Grille material    | Powder coated Iron mesh |                   |
| Color              | White                   |                   |
| Product net weight | 1.7                     | 1.0               |
| (Kg)               |                         |                   |
| Gross weight       | 17Kg/8pcs               | 15Kg/12pcs        |
| Packing dimension  | 53x47x40                | 67x45x35          |
| (cm)               |                         |                   |