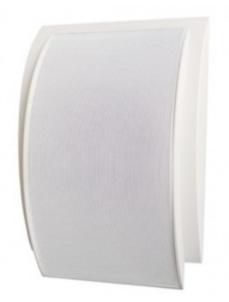

## W-109/W-119 6.5"/5.5" On Wall Mount ABS Speaker

**Product ID:** W-109/W-119

Short Description Rated power: 10W/6W Line input: 100V Speaker driver: 6.5" or 5.5" paper cone

## Description

ABS on wall mount speaker with 6.5" (W-109) or 5.5" (W-119) speaker driver and transformer, 100V line input.

Power taps: W-109: 5/10W W-119: 3/6W