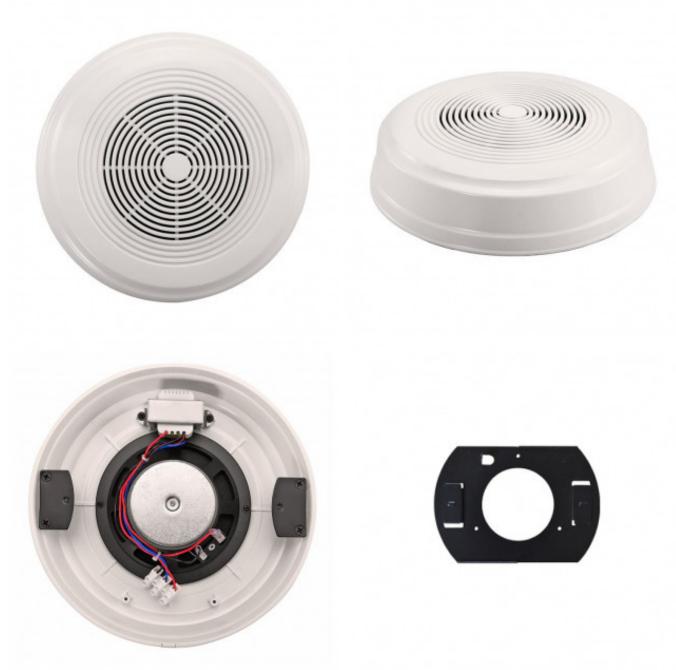

| 10W           |
| Power taps             | 5/10W         |
| Line input             | 100V          |
| Sensitivity (1m,1W)    | 89±3dB        |
| Frequency response     | 130-12KHz     |
| Woofer driver size     | 5" paper cone |
| Tweeter driver size    | -             |
| Product dimension (mm) | ?213x50       |
| Hole for mounting (mm) | -             |
| Frame material         | ABS           |
|                        |               |

| Back cover material     | -               |
|-------------------------|-----------------|
| Color                   | White (RAL9016) |
| Grille material         | ABS             |
| Product net weight (Kg) | 0.9Kg           |
| Gross weight (Kg)       | -               |
| Packing dimension (cm)  | -               |

# **Product Gallery**