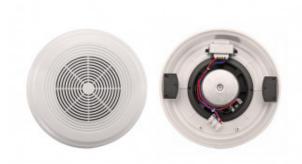

# LS-104 On Ceiling Surface Mount Speaker

**Product ID:** LS-104

## **Short Description**

Rated power: 10W Line input: 100V

Woofer driver: 5" paper cone

### **Description**

On ceiling surface mount ABS speaker, built-in 5" paper cone wooofer driver unit, 100V input and 5/10W power taps.

**Specification** 

| Specification          |               |
|------------------------|---------------|
| Model                  | LS-104        |
| Rated power            | 10W           |
| Power taps             | 5/10W         |
| Line input             | 100V          |
| Sensitivity (1m,1W)    | 89±3dB        |
| Frequency response     | 130-12KHz     |
| Woofer driver size     | 5" paper cone |
| Tweeter driver size    | -             |
| Product dimension (mm) | ?213x50       |
| Hole for mounting (mm) | -             |
| Frame material         | ABS           |
|                        |               |