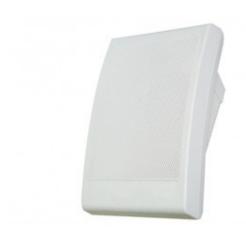

# W-105 6.5" 10W On Wall Mount ABS Speaker

**Product ID: W-105** 

#### **Short Description**

Rated power: 10W Line input: 100V

Speaker driver: 6.5" paper

### **Description**

ABS on wall surface mount speaker with 6.5" speaker driver 100V transformer.

Power taps: 5/10W

#### **Specification**

| - I                    |             |
|------------------------|-------------|
| Model                  | W-105       |
| Rated power            | 10W         |
| Power taps             | 5/10W       |
| Line input             | 100V        |
| Sensitivity (1m,1W)    | 92±3dB      |
| Frequency response     | 150-15KHz   |
| Woofer speaker driver  | 6.5" paper  |
| Tweeter speaker driver | -           |
| Product dimension (mm) | 260x185x120 |
| Frame material         | HIPS        |
|                        |             |