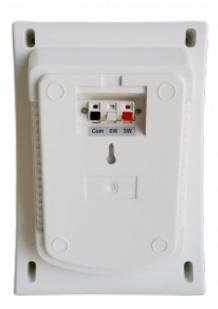

### **Description**

ABS on wall surface mount speaker with 6.5" speaker driver 100V transformer.

Power taps: 5/10W

#### **Specification**

| - I                    |             |
|------------------------|-------------|
| Model                  | W-105       |
| Rated power            | 10W         |
| Power taps             | 5/10W       |
| Line input             | 100V        |
| Sensitivity (1m,1W)    | 92±3dB      |
| Frequency response     | 150-15KHz   |
| Woofer speaker driver  | 6.5" paper  |
| Tweeter speaker driver | -           |
| Product dimension (mm) | 260x185x120 |
| Frame material         | HIPS        |
|                        |             |