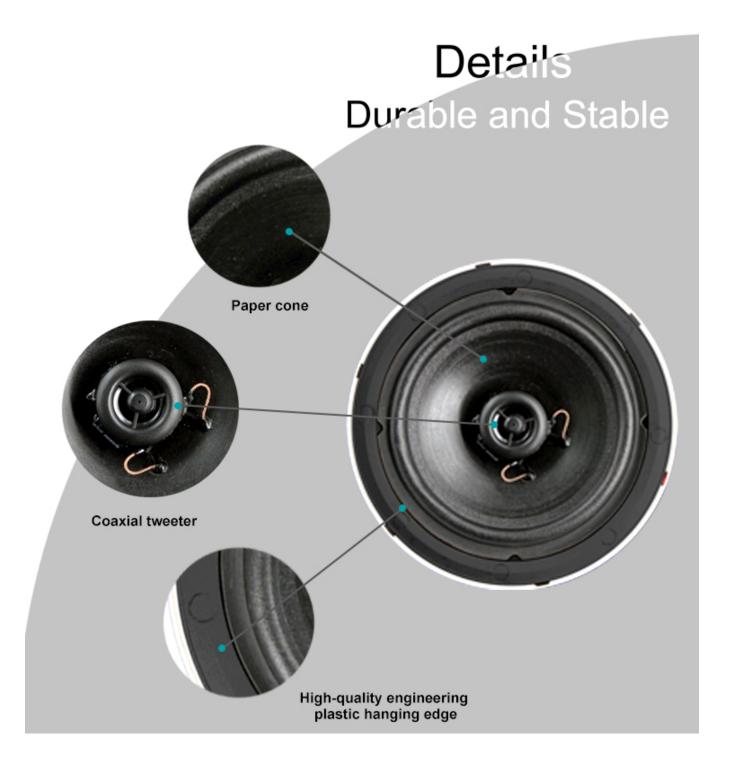

### **Description**

Untra-slim edge designed coaxial two-frequency ceiling speaker, with wide angle and high output power.

- ? RAL white coating
- ? With 6½ inch woofer speaker driver unit and ¾ inch tweeter unit
- ? Complied with IEC268-5 power handling capability (PHC) standard, can works continuously for more than 100 hours at rated power
- ? Powerful clip design, durable and relible, easy to install

**Specification** 

| Model                 | L-5211                          |
|-----------------------|---------------------------------|
| Rated power           | 10W                             |
| Power taps (70V)      | 2.5/5W                          |
| Power taps (100V)     | 5/10W                           |
| Line input            | 70V/100V                        |
| Sensitivity (1M,1W)   | 86dB±2dB                        |
| Max SPL (1M)          | 90dB±2dB                        |
| Frequency response    | 90-18KHz                        |
| Woofer speaker driver | 6½" PP paper cone, plastic edge |

| Tweeter driver          | <sup>3</sup> / <sub>4</sub> " coaxial |
|-------------------------|---------------------------------------|
| Product dimension (mm)  | ?190x80                               |
| Hole for mounting (mm)  | ?170                                  |
| Frame material          | ABS                                   |
| Grille material         | Steel                                 |
| Color                   | White                                 |
| Product net weight (Kg) | 1.0                                   |
| Gross weight (Kg)       | -                                     |
| Packing dimension (cm)  | -                                     |