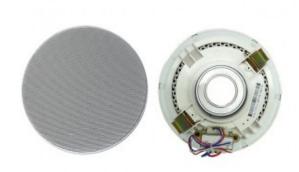

#### Phone: +86-20-39390663 - Email: sales@lyintl.com

# L-5211 6½" 10W ABS Frameless 2-Way Coaxial Ceiling Speaker

**Product ID:** L-5211



## **Short Description**

Rated power: 10W Line input: 70V/100V

Speaker driver: 6½" woofer + ¾" tweeter

### **Description**

Untra-slim edge designed coaxial two-frequency ceiling speaker, with wide angle and high output power.

- ? RAL white coating
- ? With 6½ inch woofer speaker driver unit and ¾ inch tweeter unit
- ? Complied with IEC268-5 power handling capability (PHC) standard, can works continuously for more than 100 hours at rated power
- ? Powerful clip design, durable and relible, easy to install



**Specification** 

| Model                 | L-5211                          |
|-----------------------|---------------------------------|
| Rated power           | 10W                             |
| Power taps (70V)      | 2.5/5W                          |
| Power taps (100V)