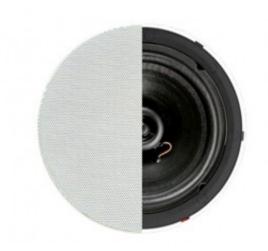

90-18KHz                        |
| Woofer speaker driver | 6½" PP paper cone, plastic edge |

| Tweeter driver          | <sup>3</sup> / <sub>4</sub> " coaxial |
|-------------------------|---------------------------------------|
| Product dimension (mm)  | ?190x80                               |
| Hole for mounting (mm)  | ?170                                  |
| Frame material          | ABS                                   |
| Grille material         | Steel                                 |
| Color                   | White                                 |
| Product net weight (Kg) | 1.0                                   |
| Gross weight (Kg)       | -                                     |
| Packing dimension (cm)  | -                                     |

# **Product Gallery**