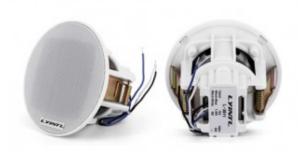

#### Phone: +86-20-39390663 - Email: sales@lyintl.com

# L-3011 3" 6W Mini Frameless Ceiling Speaker

**Product ID:** L-3011



#### **Short Description**

Rated power: 6W

Line input: 70V/100V

3" full range paper cone driver

Mini frameless design

#### **Description**

Mini frameless design;

Built-in 3" speaker driver uint, wide frequency response from 120 to 20KHz;

Build-in 70V/100V transformer, longer distance transmission and parallel connection;

Made of high quality engineering plastic, long-term durability, never out of shape and fading;

Spring clip clamp make installation easy and secure.

Suitable for public address and background music usage like schools, stadiums, parks, train stations, airports and shopping malls, etc.

### Specification

| ~ F                     |                             |
|-------------------------|-----------------------------|
| Model                   | L-3011