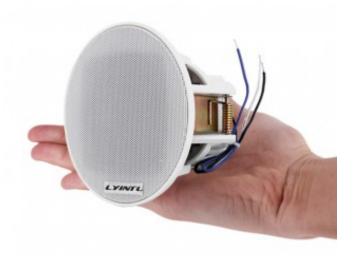

# L-3011 3" 6W Mini Frameless Ceiling Speaker

**Product ID:** L-3011

#### **Description**

Mini frameless design;

Built-in 3" speaker driver uint, wide frequency response from 120 to 20KHz;

Build-in 70V/100V transformer, longer distance transmission and parallel connection;

Made of high quality engineering plastic, long-term durability, never out of shape and fading;

Spring clip clamp make installation easy and secure.

Suitable for public address and background music usage like schools, stadiums, parks, train stations, airports and shopping malls, etc.