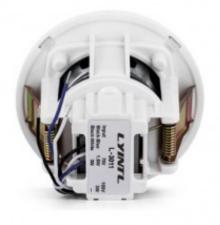

|
| Frequency response      | 120-20KHz                   |
| Woofer driver size      | 3" PP                       |
| Tweeter driver size     | -                           |
| Product dimension (mm)  | ?104x76                     |
| Hole for mounting (mm)  | ?84                         |
| Frame material          | ABS                         |
| Back cover material     | -                           |
| Color                   | White (RAL9016)             |
| Grille material         | Powder coated Aluminum mesh |
| Product net weight (Kg) | 0.5Kg                       |
| Gross weight (Kg)       | -                           |
| Packing dimension (cm)  | -                           |
|                         |                             |

## **Product Gallery**