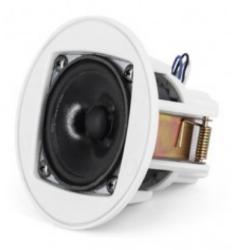

|
| Frequency response      | 120-20KHz                   |
| Woofer driver size      | 3" PP                       |
| Tweeter driver size     | -                           |
| Product dimension (mm)  | ?104x76                     |
| Hole for mounting (mm)  | ?84                         |
| Frame material          | ABS                         |
| Back cover material     | -                           |
| Color                   | White (RAL9016)             |
| Grille material         | Powder coated Aluminum mesh |
| Product net weight (Kg) | 0.5Kg                       |
| Gross weight (Kg)       | -                           |
| Packing dimension (cm)  | -                           |
|                         |                             |

## **Product Gallery**