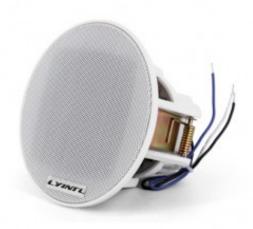

|
| Frequency response      | 120-20KHz                   |
| Woofer driver size      | 3" PP                       |
| Tweeter driver size     | -                           |
| Product dimension (mm)  | ?104x76                     |
| Hole for mounting (mm)  | ?84                         |
| Frame material          | ABS                         |
| Back cover material     | -                           |
| Color                   | White (RAL9016)             |
| Grille material         | Powder coated Aluminum mesh |
| Product net weight (Kg) | 0.5Kg                       |
| Gross weight (Kg)       | -                           |
| Packing dimension (cm)  | -                           |
|                         |                             |

## **Product Gallery**