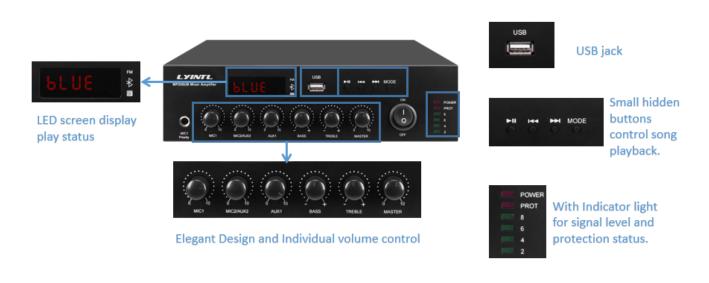

#### **Description**

1.5U designed Mini digital amplifier with USB/FM and Bluetooth;

70V/100V and 4-16? speaker output are available;

2 AUX input; MIC2 is XLR type in rear panel, Phantom power is available for MIC2;

1 EMC signal input for emergency purpose;

Individual volume control for each input, the amplifier also provides bass and treble control.