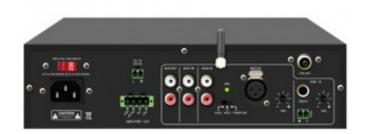

#### **Description**

1.5U designed Mini digital amplifier with USB/FM and Bluetooth;

70V/100V and 4-16? speaker output are available;

2 AUX input; MIC2 is XLR type in rear panel, Phantom power is available for MIC2;

1 EMC signal input for emergency purpose;

Individual volume control for each input, the amplifier also provides bass and treble control.

## **Product Gallery**