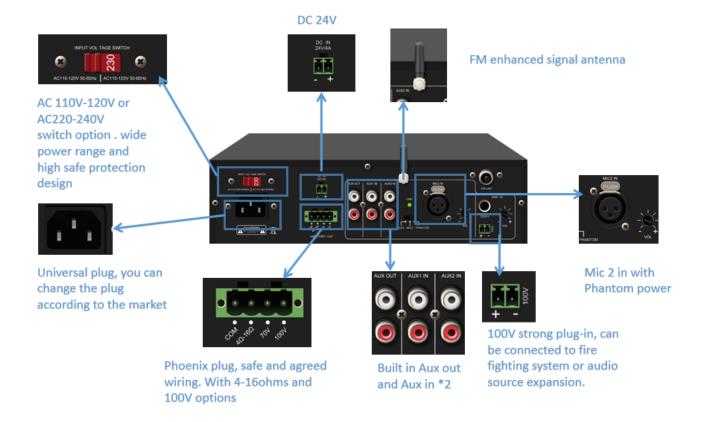

#### **Description**

1.5U designed Mini digital amplifier with USB/FM and Bluetooth;

70V/100V and 4-16? speaker output are available;

2 AUX input; MIC2 is XLR type in rear panel, Phantom power is available for MIC2;

1 EMC signal input for emergency purpose;

Individual volume control for each input, the amplifier also provides bass and treble control.