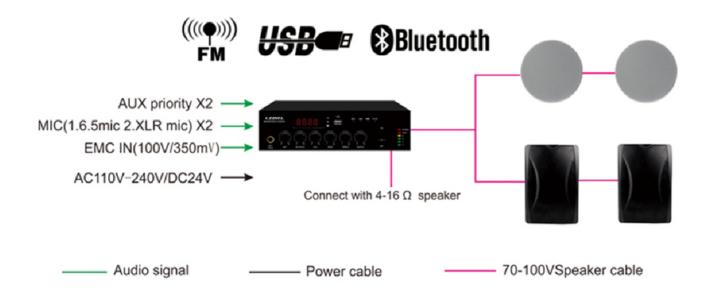

#### **Description**

1.5U designed Mini digital amplifier with USB/FM and Bluetooth;

70V/100V and 4-16? speaker output are available;

2 AUX input; MIC2 is XLR type in rear panel, Phantom power is available for MIC2;

1 EMC signal input for emergency purpose;

Individual volume control for each input, the amplifier also provides bass and treble control.