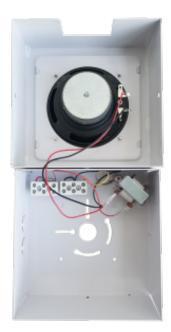

#### Description

On wall surface mount IRON speaker with 5" paper cone speaker driver and 100V transformer.

Power taps: 0.75/1.5/3/6W

Line input: 100V

#### **Specification**

| W-514T        |
|---------------|
| 6W            |
| 0.75/1.5/3/6W |
| 100V          |
| 92±3dB        |
| 150-12KHz     |
| 5" paper cone |
|               |

| Tweeter speaker driver  | -               |
|-------------------------|-----------------|
| Product dimension (mm)  | 169x169x62.5    |
| Frame material          | Iron            |
| Grille material         | Iron            |
| Color                   | Grey (RAL 7035) |
| Product net weight (Kg) | 1.65            |
| Gross weight            | 19Kg/10pcs      |
| Packing dimension (cm)  | 41x38x21        |