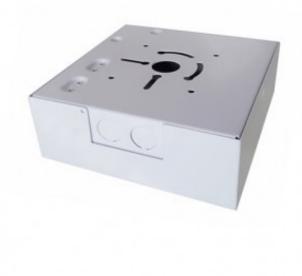

#### Description

On wall surface mount IRON speaker with 5" paper cone speaker driver and 100V transformer.

Power taps: 0.75/1.5/3/6W

Line input: 100V

#### **Specification**

| W-514T        |
|---------------|
| 6W            |
| 0.75/1.5/3/6W |
| 100V          |
| 92±3dB        |
| 150-12KHz     |
| 5" paper cone |
|               |

| Tweeter speaker driver  | -               |
|-------------------------|-----------------|
| Product dimension (mm)  | 169x169x62.5    |
| Frame material          | Iron            |
| Grille material         | Iron            |
| Color                   | Grey (RAL 7035) |
| Product net weight (Kg) | 1.65            |
| Gross weight            | 19Kg/10pcs      |
| Packing dimension (cm)  | 41x38x21        |