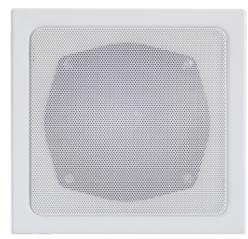

#### Description

On wall surface mount IRON speaker with 5" paper cone speaker driver and 100V transformer.

Power taps: 0.75/1.5/3/6W

Line input: 100V

#### **Specification**

| W-514T        |
|---------------|
| 6W            |
| 0.75/1.5/3/6W |
| 100V          |
| 92±3dB        |
| 150-12KHz     |
| 5" paper cone |
|               |

| Tweeter speaker driver  | -               |
|-------------------------|-----------------|
| Product dimension (mm)  | 169x169x62.5    |
| Frame material          | Iron            |
| Grille material         | Iron            |
| Color                   | Grey (RAL 7035) |
| Product net weight (Kg) | 1.65            |
| Gross weight            | 19Kg/10pcs      |
| Packing dimension (cm)  | 41x38x21        |