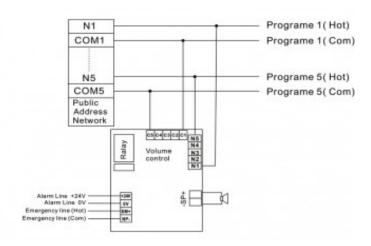

## **Description**

Line input: 100V

Rated power: 5W/30W/60W/120W

With DC24V emergency input

With program selector