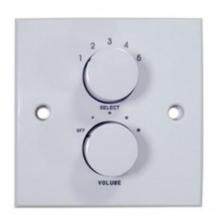

# V-605/V-630/V-660/V-6120 5W/30W/60W/120W

Phone: +86-20-39390663 - Email: sales@lyintl.com

**Product ID:** V-605/V-630/V-660/V-6120

Volume Controller Combined with Selector

#### **Short Description**

Line input: 100V

Rated power: 5W/30W/60W/120W With DC24V emergency input

With program selector

## **Description**

Line input: 100V

Rated power: 5W/30W/60W/120W

With DC24V emergency input

With program selector