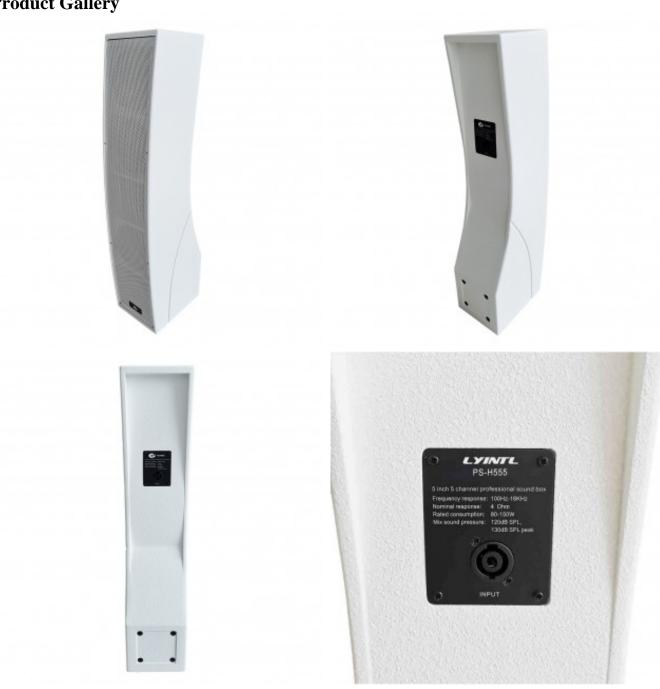

## **Product Gallery**

#### **Specification**

| Model              | PS-H555     |
|--------------------|-------------|
| Rated power        | 80W         |
| Max power          | 150W        |
| Speaker size       | 5.5"/5-way  |
| Frequency Response | 100Hz-18KHz |
| Impedance          | 4?          |

| Max sound pressure | 120dB SPL, 130dB SPL peak |
|--------------------|---------------------------|
| Dimension (mm)     | 800x170x225 (HxWxD)       |
| Color              | White/Black               |
| Material           | Wooden                    |
| Net weight (Kg)    | 10.7                      |