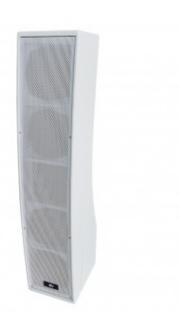

# PS-H555 80W Professional Speaker

**Product ID: PS-H555** 

#### **Description**

Rated/Max power: 80W/150W

Impedance: 4?

Speaker size: 5.5" 5-way

Case material: wooden

#### **Specification**

| Model              | PS-H555     |
|--------------------|-------------|
| Rated power        | 80W         |
| Max power          | 150W        |
| Speaker size       | 5.5"/5-way  |
| Frequency Response | 100Hz-18KHz |
| Impedance          | 4?          |