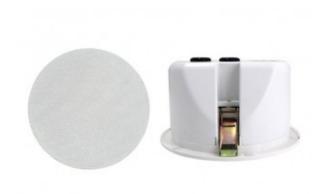

#### **Description**

Special designed metal fireproof ceiling speaker for fire alarm system, voice evacation system and emergency system, comply with EN54-24 standard, with fire dome for protecting the wire connection.

- ? Comply with EN54-24 requirements
- ? With fire dome to protect wire connection
- ? Fireproof plastic wire joint and ceramic terminal
- ? High-class steel and form by stamping
- ? Aluminum grille, stainless and durable
- ? Clip type flush mount design for easy installation

#### **Specification**

| Model           | L-602EN |
|-----------------|---------|
| Rated/Max power | 6W      |

| Power taps             | 1.5/3/6W        |
|------------------------|-----------------|
| Line voltage           | 100V            |
| Sensitivity (1m,1W)    | 91dB            |
| Max SPL (1M)           | 99dB            |
| Frequency response     | 180-18KHz       |
| Dimension (mm)         | ?190x108        |
| Hole for mounting (mm) | ?168-172        |
| Speaker driver unit    | full range 6.5" |
| Material               | IRON            |
| Weight (Kg)            | 1.0             |