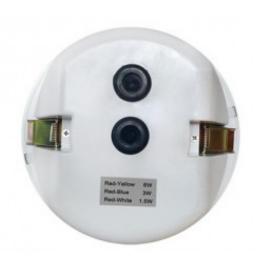

#### **Specification**

| Model           | L-602EN |
|-----------------|---------|
| Rated/Max power | 6W      |

| Power taps             | 1.5/3/6W        |
|------------------------|-----------------|
| Line voltage           | 100V            |
| Sensitivity (1m,1W)    | 91dB            |
| Max SPL (1M)           | 99dB            |
| Frequency response     | 180-18KHz       |
| Dimension (mm)         | ?190x108        |
| Hole for mounting (mm) | ?168-172        |
| Speaker driver unit    | full range 6.5" |
| Material               | IRON            |
| Weight (Kg)            | 1.0             |