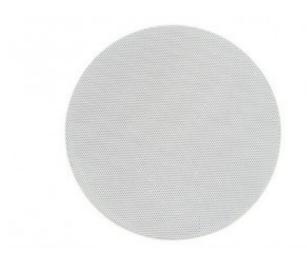

- ? Comply with EN54-24 requirements
- ? With fire dome to protect wire connection
- ? Fireproof plastic wire joint and ceramic terminal
- ? High-class steel and form by stamping
- ? Aluminum grille, stainless and durable
- ? Clip type flush mount design for easy installation