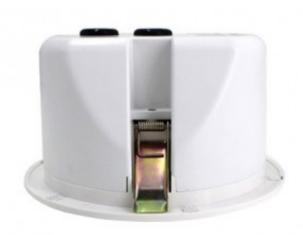

#### **Description**

Special designed metal fireproof ceiling speaker for fire alarm system, voice evacation system and emergency system, comply with EN54-24 standard, with fire dome for protecting the wire connection.

- ? Comply with EN54-24 requirements
- ? With fire dome to protect wire connection
- ? Fireproof plastic wire joint and ceramic terminal
- ? High-class steel and form by stamping
- ? Aluminum grille, stainless and durable
- ? Clip type flush mount design for easy installation