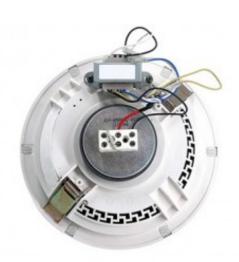

#### **Description**

Special designed metal fireproof ceiling speaker for fire alarm system, voice evacation system and emergency system, comply with EN54-24 standard, with fire dome for protecting the wire connection.

- ? Comply with EN54-24 requirements
- ? With fire dome to protect wire connection
- ? Fireproof plastic wire joint and ceramic terminal
- ? High-class steel and form by stamping
- ? Aluminum grille, stainless and durable
- ? Clip type flush mount design for easy installation