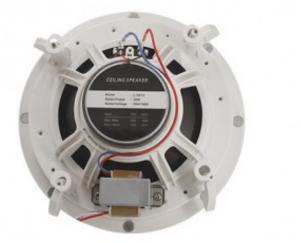

## L-5012 8" 35W ABS Frameless 2-Way Coaxial Ceiling Speaker

Product ID: L-5012

**Short Description** Rated power: 35W Line input: 70V/100V Speaker driver: 8" woofer + <sup>3</sup>/<sub>4</sub>" tweeter

## Description

35W ABS coaxial ceiling speaker with 8" PP paper cone woofer speaker driver and  $\frac{3}{4}$ " tweeter, 70V/100V line input.

Ultra-narrow edge design, with RAL white coating, suitable for all indoor usage.

## Specification

| Model                   | L-5012                        |
|-------------------------|-------------------------------|
| Rated power             | 35W                           |
| Power taps (70V)        | 10/15W                        |
| Power taps (100V)       | 15/35W                        |
| Line input              | 70V/100V                      |
| Sensitivity (1M,1W)     | 86dB±2dB                      |
| Max SPL (1M)            | $101dB\pm 2dB$                |
| Frequency response      | 55-20KHz                      |
| Woofer speaker driver   | 8" PP paper cone, rubber edge |
| Tweeter driver          | <sup>3</sup> ⁄4" coaxial      |
| Product dimension (mm)  | ?255x100                      |
| Hole for mounting (mm)  | ?235                          |
| Frame material          | ABS                           |
| Grille material         | Steel                         |
| Color                   | White                         |
| Product net weight (Kg) | 2.0                           |
| Gross weight (Kg)       | -                             |
| Packing dimension (cm)  | -                             |