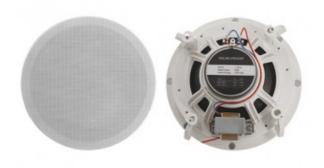

## L-5012 8" 35W ABS Frameless 2-Way Coaxial Ceiling Speaker

Product ID: L-5012

**Short Description** Rated power: 35W Line input: 70V/100V Speaker driver: 8" woofer + <sup>3</sup>/<sub>4</sub>" tweeter

## Description

35W ABS coaxial ceiling speaker with 8" PP paper cone woofer speaker driver and  $\frac{3}{4}$ " tweeter, 70V/100V line input.

Ultra-narrow edge design, with RAL white coating, suitable for all indoor usage.

## Specification

| Model                   | L-5012                        |
|-------------------------|-------------------------------|
| Rated power             | 35W                           |
| Power taps (70V)        | 10/15W                        |
| Power taps (100V)       | 15/35W                        |
| Line input              | 70V/100V                      |
| Sensitivity (1M,1W)     | 86dB±2dB                      |
| Max SPL (1M)            | $101dB\pm 2dB$                |
| Frequency response      | 55-20KHz                      |
| Woofer speaker driver   | 8" PP paper cone, rubber edge |
| Tweeter driver          | <sup>3</sup> ⁄4" coaxial      |
| Product dimension (mm)  | ?255x100                      |
| Hole for mounting (mm)  | ?235                          |
| Frame material          | ABS                           |
| Grille material         | Steel                         |
| Color                   | White                         |
| Product net weight (Kg) | 2.0                           |
| Gross weight (Kg)       | -                             |
| Packing dimension (cm)  | -                             |