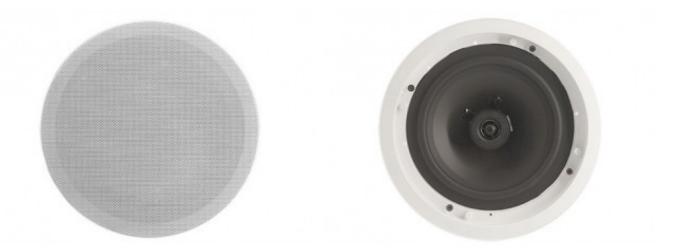

## L-5012 8" 35W ABS Frameless 2-Way Coaxial Ceiling Speaker

Product ID: L-5012

**Short Description** Rated power: 35W Line input: 70V/100V Speaker driver: 8" woofer + <sup>3</sup>/<sub>4</sub>" tweeter

## Description

35W ABS coaxial ceiling speaker with 8" PP paper cone woofer speaker driver and  $\frac{3}{4}$ " tweeter, 70V/100V line input.

Ultra-narrow edge design, with RAL white coating, suitable for all indoor usage.

## Specification

| Model                   | L-5012                        |
|-------------------------|-------------------------------|
| Rated power             | 35W                           |
| Power taps (70V)        | 10/15W                        |
| Power taps (100V)       | 15/35W                        |
| Line input              | 70V/100V                      |
| Sensitivity (1M,1W)     | 86dB±2dB                      |
| Max SPL (1M)            | $101dB\pm 2dB$                |
| Frequency response      | 55-20KHz                      |
| Woofer speaker driver   | 8" PP paper cone, rubber edge |
| Tweeter driver          | <sup>3</sup> ⁄4" coaxial      |
| Product dimension (mm)  | ?255x100                      |
| Hole for mounting (mm)  | ?235                          |
| Frame material          | ABS                           |
| Grille material         | Steel                         |
| Color                   | White                         |
| Product net weight (Kg) | 2.0                           |
| Gross weight (Kg)       | -                             |
| Packing dimension (cm)  | -                             |