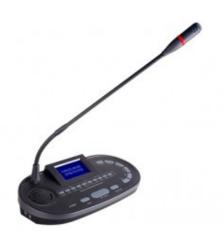

#### **Short Description**

Support 4/6/8/12CH simultaneous interpretation LCD can display input and output CH

## **Description**

- ? This IR wireless language distribution system interpreter unit offers 12CH simultaneous interpretation
- ? It can connect 11 interpreter's units
- ? It offers voice adjustment and prevents feedback
- ? It ensures that every channel is correspondent to the RELAY function respectively
- ? If delegates speak too fast, it can give a request for slower speed
- ? It will not pick up interpreter's cough if a special key is pressed down
- ? The LCD can display input and output channel
- ? It has interpreter support 13P and 25P connection
- ? The LCD can display current channel language

| Length of gooseneck (mm) | 410        |
|--------------------------|------------|
| Dimension (mm)           | 280x140x75 |
| Net weight (Kg)          | 1.4        |