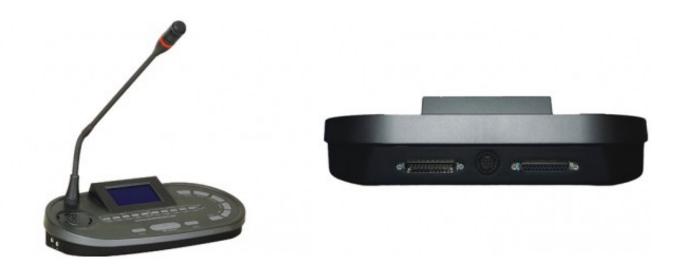

## **Description**

- ? This IR wireless language distribution system interpreter unit offers 12CH simultaneous interpretation
- ? It can connect 11 interpreter's units
- ? It offers voice adjustment and prevents feedback
- ? It ensures that every channel is correspondent to the RELAY function respectively
- ? If delegates speak too fast, it can give a request for slower speed
- ? It will not pick up interpreter's cough if a special key is pressed down
- ? The LCD can display input and output channel
- ? It has interpreter support 13P and 25P connection
- ? The LCD can display current channel language

### **Specification**

| <u> </u>                        |                    |
|---------------------------------|--------------------|
| Item                            | Parameter          |
| Frequency response              | 50-20KHz           |
| Sensitivity                     | -42±2dB            |
| Interpreter connector interface | 25P-DIN or 13P-DIN |