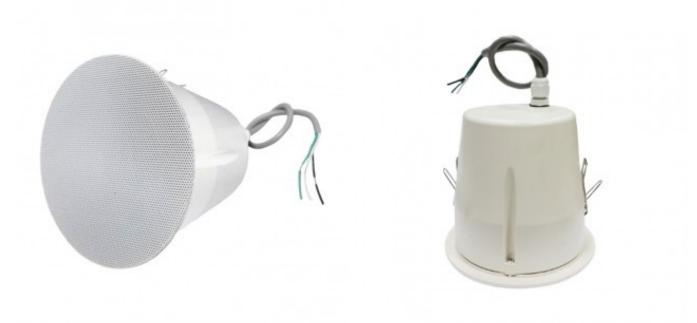

# LS-443K 4" 6W Slim Edge Waterproof Ceiling Speaker IP55

**Product ID:** LS-443K

#### **Description**

IP55 waterproof slim edge ceiling speaker with built-in 4" speaker driver and 100V transformer, 3/6W power taps.

All weather resistant, suitable for bathroom, swiming pool and marine usage.

#### Specification

| Speaker driver size    | 4" paper                |
|------------------------|-------------------------|
| Product dimension (mm) | ?140x122                |
| Hole for mounting (mm) | ?125                    |
| Frame material         | ABS                     |
| Grille material        | Powder coated Iron mesh |
| Back cover material    | ABS                     |
| Color                  | White (RAL9016)         |
| Product net weight     | 0.88Kg                  |
| Gross weight           | 17.5Kg/16pcs            |
| Packing dimension      | 62x32x40cm              |