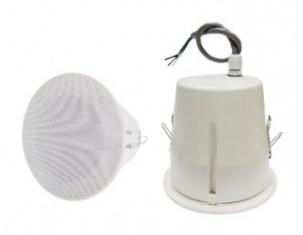

# LS-443K 4" 6W Slim Edge Waterproof Ceiling Speaker IP55

**Product ID:** LS-443K

#### **Description**

IP55 waterproof slim edge ceiling speaker with built-in 4" speaker driver and 100V transformer, 3/6W power taps.

All weather resistant, suitable for bathroom, swiming pool and marine usage.

#### Specification

| Speaker driver size    | 4" paper                |
|------------------------|-------------------------|
| Product dimension (mm) | ?140x122                |
| Hole for mounting (mm) | ?125                    |
| Frame material         | ABS                     |
| Grille material        | Powder coated Iron mesh |
| Back cover material    | ABS                     |
| Color                  | White (RAL9016)         |
| Product net weight     | 0.88Kg                  |
| Gross weight           | 17.5Kg/16pcs            |
| Packing dimension      | 62x32x40cm              |