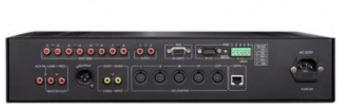

- 3) Electing function (single-ballot and multiple-ballot)
- 4) Mode score: audience response (100, 75, 50, 25, 0)
- 5) Video camera auto-track function
- 6) Chairman can set following discuss work mode: free mode, FIFO mode(1-9 microphone unit), Limit mode (1-9 microphone unit), etc.
- ? TFT LCD display panel with touch control function, touch screen on main unit and microphone
- ? Equipped with 2 group video input interface
- ? Five groups of terminal interconnection interface for microphone connection
- ? Build-in RS-232 interface for PC connection
- ? Build-in video processor, support video camera auto-track function
- ? Build-in speaker on main unit and microphone
- ? Connection ports:
  - 1 aux input (RCA)
  - 1 line output(RCA)
  - 1 rec output (RCA)
  - 1 master output ( XLR )
  - 2 DVD video inputs (RCA)
  - 8 cameras ( or domes ) inputs ( RCA )
  - 2 auto-tracking cameras control
  - 2 video output (BNC)
  - 5 mic connectors
  - 1 computer control connector (RS-232)