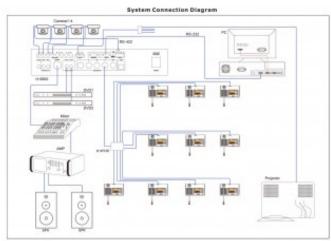

#### **Description**

- ? Designed accordance to ISO and IEC914 standards
- ? Power consumption of main unit 450W, each unit can support 50 units meeting microphone (1 chairman microphone & 49 delegate microphone)
- ? Combing video and audio signal in one cable
- ? This system can work with computer or without computer
- ? Main unit and microphone can display videos from camera or external video devices
- ? Main unit has following features:
  - 1) Manage the meeting with software, support double screen display
  - 2) Voting function (yes,no abstain)

- 3) Electing function (single-ballot and multiple-ballot)
- 4) Mode score: audience response (100, 75, 50, 25, 0)
- 5) Video camera auto-track function
- 6) Chairman can set following discuss work mode: free mode, FIFO mode(1-9 microphone unit), Limit mode (1-9 microphone unit), etc.
- ? TFT LCD display panel with touch control function, touch screen on main unit and microphone
- ? Equipped with 2 group video input interface
- ? Five groups of terminal interconnection interface for microphone connection
- ? Build-in RS-232 interface for PC connection
- ? Build-in video processor, support video camera auto-track function
- ? Build-in speaker on main unit and microphone
- ? Connection ports:
  - 1 aux input (RCA)
  - 1 line output(RCA)
  - 1 rec output (RCA)
  - 1 master output ( XLR )
  - 2 DVD video inputs (RCA)
  - 8 cameras ( or domes ) inputs ( RCA )
  - 2 auto-tracking cameras control
  - 2 video output (BNC)
  - 5 mic connectors
  - 1 computer control connector (RS-232)