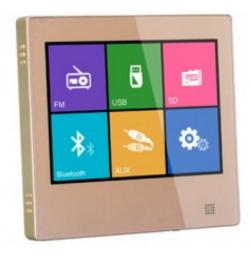

## **Short Description**

3½" TFT touch screen 2x10W/8? high efficient amplifier USB/Micro SD/Bluetooth/FM/AUX input

- ? Standard x86 installing box, luxurious appearance with LED touch screen
- ? Built-in 2x10W high efficient amplifier @ 8?
- ? Music source: USB, Micro SD, Bluetooth and FM, 2 AUX inputs

- ? Can store 20 radio channels, support automatic and manual search
- ? Wide Freq. Response 20Hz~20kHz, excellent music effect
- ? Support common music formats like MP3, WMA, WAV, APE, FLAC, ACC, OGG, etc.