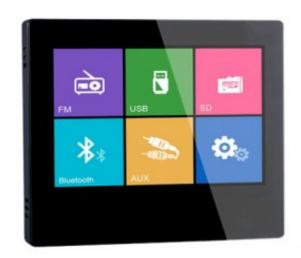

## **Short Description**

3½" TFT touch screen 2x10W/8? high efficient amplifier USB/Micro SD/Bluetooth/FM/AUX input

- ? Standard x86 installing box, luxurious appearance with LED touch screen
- ? Built-in 2x10W high efficient amplifier @ 8?
- ? Music source: USB, Micro SD, Bluetooth and FM, 2 AUX inputs

- ? Can store 20 radio channels, support automatic and manual search
- ? Wide Freq. Response 20Hz~20kHz, excellent music effect
- ? Support common music formats like MP3, WMA, WAV, APE, FLAC, ACC, OGG, etc.