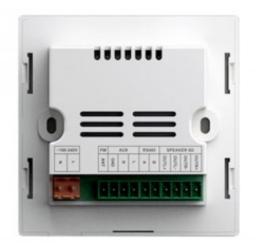

- ? Standard x86 installing box, luxurious appearance with LED touch screen
- ? Built-in 2x10W high efficient amplifier @ 8?
- ? Music source: USB, Micro SD, Bluetooth and FM, 2 AUX inputs

- ? Can store 20 radio channels, support automatic and manual search
- ? Wide Freq. Response 20Hz~20kHz, excellent music effect
- ? Support common music formats like MP3, WMA, WAV, APE, FLAC, ACC, OGG, etc.

**Specification** 

| Specification                        |                                       |
|--------------------------------------|---------------------------------------|
| Item                                 | Parameter                             |
| Power supply                         | -100~240V                             |
| Output power                         | 2×10W                                 |
| Rated impedance                      | 8?                                    |
| Total harmonic distortion            | 0.03% (1KHz, 1W, 8?)                  |
| Signal- to- noise ratio              | >81dB                                 |
| Frequency response                   | 20Hz~20kHz                            |
| AUX input sensitivity                | AUX1: 1V/50 0mV                       |
|                                      | AUX2: 1V/50 0mV                       |
| Audio format supported               | MP3, WMA, WAV, FLAC, etc.             |
| Bluetooth                            | BT2.1+EDR                             |
| Storage type                         | Support TF card with maximum capacity |
|                                      | not exceeding 32GB                    |
| Product dimension (mm)               | 86×86×38                              |
| Effective remote-controlled distance | 8-12m                                 |
| Battery of remote controller         | CR2032                                |
|                                      |                                       |