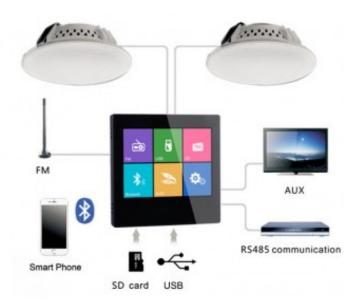

## **Short Description**

3½" TFT touch screen 2x10W/8? high efficient amplifier USB/Micro SD/Bluetooth/FM/AUX input

### **Description**

This high-fidelity Bluetooth digital music player panel amplifier is an ideal music playing control system designed for modern room usage, intelligent and mini appearance.

Convenient and fast music control center suitable for small building installation, easy choosing and play music.

- ? Standard x86 installing box, luxurious appearance with LED touch screen
- ? Built-in 2x10W high efficient amplifier @ 8?
- ? Music source: USB, Micro SD, Bluetooth and FM, 2 AUX inputs

- ? Can store 20 radio channels, support automatic and manual search
- ? Wide Freq. Response 20Hz~20kHz, excellent music effect
- ? Support common music formats like MP3, WMA, WAV, APE, FLAC, ACC, OGG, etc.