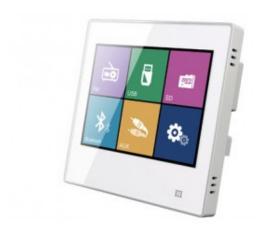

## **Short Description**

3½" TFT touch screen 2x10W/8? high efficient amplifier USB/Micro SD/Bluetooth/FM/AUX input

- ? Standard x86 installing box, luxurious appearance with LED touch screen
- ? Built-in 2x10W high efficient amplifier @ 8?
- ? Music source: USB, Micro SD, Bluetooth and FM, 2 AUX inputs

- ? Can store 20 radio channels, support automatic and manual search
- ? Wide Freq. Response 20Hz~20kHz, excellent music effect
- ? Support common music formats like MP3, WMA, WAV, APE, FLAC, ACC, OGG, etc.