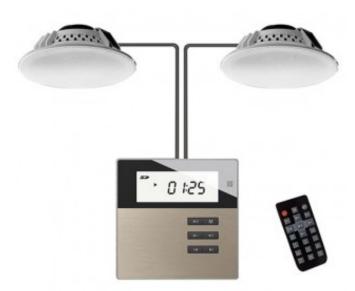

2x10W 8? low-impedance output.

Supports FM radio, and can store 20 channels.

Support infrared remote controller, volume and working state control by buttons on the panel and remote control.

It is suitable for offices, restaurants, shops, bedroom, etc.

- ? LED display screen, display time, music title and the total number of songs
- ? Standard x86 installing box
- ? Built-in 2x10W/8? high efficient amplifier
- ? Music source: USB, Micro SD, Bluetooth, FM and 2 AUX
- ? Can store 20 radio channels, support automatic and manual search
- ? Wide Freq. Response 20Hz~20kHz for excellent music effect