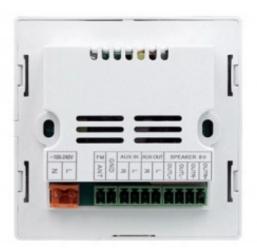

2x10W 8? low-impedance output.

Supports FM radio, and can store 20 channels.

Support infrared remote controller, volume and working state control by buttons on the panel and remote control.

It is suitable for offices, restaurants, shops, bedroom, etc.

- ? LED display screen, display time, music title and the total number of songs
- ? Standard x86 installing box
- ? Built-in 2x10W/8? high efficient amplifier
- ? Music source: USB, Micro SD, Bluetooth, FM and 2 AUX
- ? Can store 20 radio channels, support automatic and manual search
- ? Wide Freq. Response 20Hz~20kHz for excellent music effect

Specification

| Item                              | Parameter                         |
|-----------------------------------|-----------------------------------|
| Power supply                      | -100~240V                         |
| Output power                      | 2×10W                             |
| Rated impedance                   | 8?                                |
| Total harmonic distortion         | 0.03% (1KHz/1W, 8?)               |
| Signal- to- noise ratio           | >81dB                             |
| Frequency response                | 20Hz~20kHz                        |
| AUX input sensitivity             | AUX1: 1V/50 0mV                   |
|                                   | AUX2: 1V/50 0mV                   |
| Audio format supported            | MP3, WMA, WAV, FLAC, etc.         |
| Bluetooth                         | BT2.1+EDR                         |
| Storage type                      | TF card with maximum capacity not |
|                                   | exceed 32GB                       |
| Product dimension (mm)            | 86×86×38                          |
| Effective remote control distance | 8-12m                             |
| Battery of remote controller      | CR2032                            |