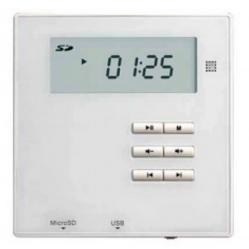

## **Short Description**

LED screen 2x10W/8? high efficient amplifier USB/Micro SD/Bluetooth/FM/AUX input

## **Description**

Convenient and efficient home music player control panel, black or white color, luxurious appearance. Abundant audio sources, including FM, SD, Bluetooth, USB, AUX1, AUX2. Audio formats support MP3, WMA, WAV, FLAC, etc.

- ? LED display screen, display time, music title and the total number of songs
- ? Standard x86 installing box
- ? Built-in 2x10W/8? high efficient amplifier
- ? Music source: USB, Micro SD, Bluetooth, FM and 2 AUX
- ? Can store 20 radio channels, support automatic and manual search
- ? Wide Freq. Response 20Hz~20kHz for excellent music effect