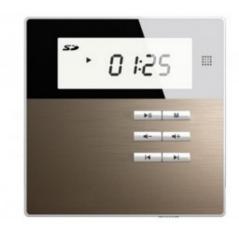

## **Short Description**

LED screen 2x10W/8? high efficient amplifier USB/Micro SD/Bluetooth/FM/AUX input

## **Description**

Convenient and efficient home music player control panel, black or white color, luxurious appearance. Abundant audio sources, including FM, SD, Bluetooth, USB, AUX1, AUX2. Audio formats support MP3, WMA, WAV, FLAC, etc.

- ? LED display screen, display time, music title and the total number of songs
- ? Standard x86 installing box
- ? Built-in 2x10W/8? high efficient amplifier
- ? Music source: USB, Micro SD, Bluetooth, FM and 2 AUX
- ? Can store 20 radio channels, support automatic and manual search
- ? Wide Freq. Response 20Hz~20kHz for excellent music effect