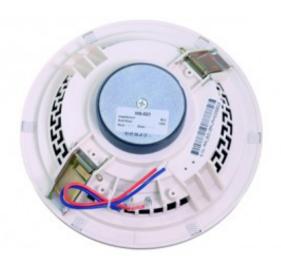

#### **Description**

Fashionable thin-edge planer and carbon alloy aluminum mesh design

Equipped with a 6.5" woofer unit with magnetic circuit encapsulated with special engineering plastic process

Powerful clip design, durable and reliable, easy to install