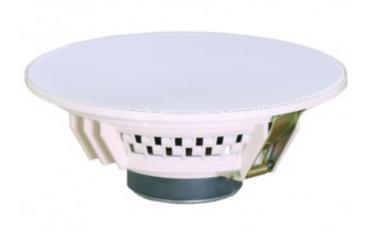

#### **Description**

Fashionable thin-edge planer and carbon alloy aluminum mesh design

Equipped with a 6.5" woofer unit with magnetic circuit encapsulated with special engineering plastic process

Powerful clip design, durable and reliable, easy to install

| Woofer speaker driver  | 6½" paper cone |
|------------------------|----------------|
| Tweeter speaker driver | 3/4"           |
| Dimension (mm)         | ?190x105       |
| Packing dimension (mm) | -              |
| Net weight (Kg)        | 1.0            |