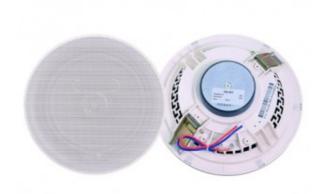

# HS-521 61/2" 10W Home Ceiling Speaker

**Product ID:** HS-521

Phone: +86-20-39390663 - Email: sales@lyintl.com

#### **Description**

Fashionable thin-edge planer and carbon alloy aluminum mesh design

Equipped with a 6.5" woofer unit with magnetic circuit encapsulated with special engineering plastic process

Powerful clip design, durable and reliable, easy to install

#### **Specification**

| ~ P                |            |
|--------------------|------------|
| Item               | Parameter  |
| Model              | HS-521     |
| Frequency response | 90Hz-18KHz |
| Sensitivity        | 93±2dB     |
| Max. SPL           | 103±2dB    |
| Rated power        | 10W        |
| Input impedance    | 8?         |
| 1                  |            |