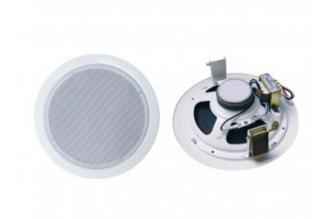

# L-621 6" 6W Iron Ceiling Speaker

**Product ID:** L-621

#### **Description**

Full Iron ceiling speaker with powder coated Iron mesh and Iron back cover, built-in 6" speaker driver and 100V transformer, with 3/6W power taps.

#### **Specification**

| L-621           |
|-----------------|
| 6W              |
| 3/6W            |
| 100V            |
| 92±3dB          |
| 96dB at 100V 3W |
| 100-18KHz       |
| 6" paper        |
| ?200x65         |
| ?175            |
| Iron            |
|                 |