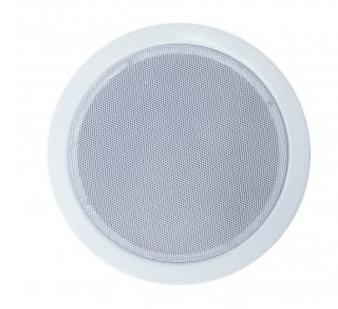

# L-621 6" 6W Iron Ceiling Speaker

**Product ID:** L-621

#### **Description**

Full Iron ceiling speaker with powder coated Iron mesh and Iron back cover, built-in 6" speaker driver and 100V transformer, with 3/6W power taps.