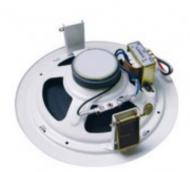

#### **Description**

Full Iron ceiling speaker with powder coated Iron mesh and Iron back cover, built-in 6" speaker driver and 100V transformer, with 3/6W power taps.

#### **Specification**

| L-621           |
|-----------------|
| 6W              |
| 3/6W            |
| 100V            |
| 92±3dB          |
| 96dB at 100V 3W |
| 100-18KHz       |
| 6" paper        |
| ?200x65         |
| ?175            |
| Iron            |
|                 |