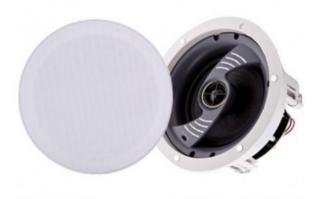

# HS-187 8" 30W Coaxial Hi-Fi Ceiling Speaker

#### **Short Description**

Rated power: 30W Line input: 8? Speaker driver: 8" woofer + 1" tweeter

#### Description

1" Mylar dome tweeter uses ferrofluid liquid cooling to allow greater power handling, its scattering range is very wide and with its strong magnetic device and the 2-phase circuit, it sounds clear.

| Specification          |                           |
|------------------------|---------------------------|
| Item                   | Parameter                 |
| Model                  | HS-187                    |
| Frequency response     | 60Hz-20KHz                |
| Sensitivity            | 88±2dB                    |
| Max. SPL               | 103±2dB                   |
| Rated power            | 30W                       |
| Input impedance        | 8?                        |
| Woofer speaker driver  | 8" paper cone with rubber |
|                        | surround                  |
| Tweeter speaker driver | 1" Mylar dome tweeter     |