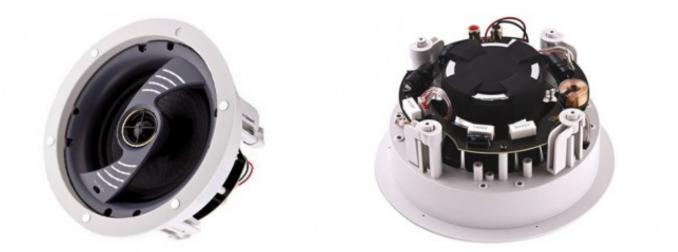

# HS-187 8" 30W Coaxial Hi-Fi Ceiling Speaker

#### Description

1" Mylar dome tweeter uses ferrofluid liquid cooling to allow greater power handling, its scattering range is very wide and with its strong magnetic device and the 2-phase circuit, it sounds clear.

| Specification          |                           |
|------------------------|---------------------------|
| Item                   | Parameter                 |
| Model                  | HS-187                    |
| Frequency response     | 60Hz-20KHz                |
| Sensitivity            | 88±2dB                    |
| Max. SPL               | 103±2dB                   |
| Rated power            | 30W                       |
| Input impedance        | 8?                        |
| Woofer speaker driver  | 8" paper cone with rubber |
|                        | surround                  |
| Tweeter speaker driver | 1" Mylar dome tweeter     |