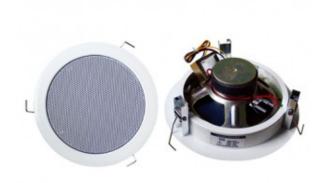

## **Description**

Full Iron ceiling speaker with powder coated Iron mesh, built-in 6.5" paper cone speaker driver and 100V transformer, with 3/6W power taps.

**Specification** 

| Specification          |            |
|------------------------|------------|
| Model                  | L-608TA    |
| Rated power            | 6W         |
| Power taps             | 3/6W       |
| Line input voltage     | 100V       |
| Sensitivity (1m,1W)    | 90±3dB     |
| S.P.L.                 | -          |
| Frequency response     | 110-15KHz  |
| Speaker driver size    | 6.5" paper |
| Product dimension (mm) | ?220x75    |
| Hole for mounting (mm) | ?208       |
| Frame material         | Iron       |
|                        |            |

| Grille material         | Powder coated Iron mesh |
|-------------------------|-------------------------|
| Color                   | White (RAL9016)         |
| Product net weight (Kg) | 1.4                     |
| Gross weight            | -                       |
| Packing dimension (cm)  | -                       |