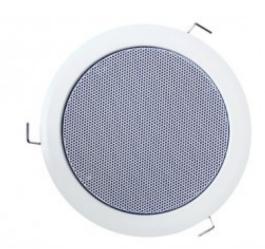

## **Description**

Full Iron ceiling speaker with powder coated Iron mesh, built-in 6.5" paper cone speaker driver and 100V transformer, with 3/6W power taps.

**Specification** 

| Specification          |            |
|------------------------|------------|
| Model                  | L-608TA    |
| Rated power            | 6W         |
| Power taps             | 3/6W       |
| Line input voltage     | 100V       |
| Sensitivity (1m,1W)    | 90±3dB     |
| S.P.L.                 | -          |
| Frequency response     | 110-15KHz  |
| Speaker driver size    | 6.5" paper |
| Product dimension (mm) | ?220x75    |
| Hole for mounting (mm) | ?208       |
| Frame material         | Iron       |
|                        |            |

| Grille material         | Powder coated Iron mesh |
|-------------------------|-------------------------|
| Color                   | White (RAL9016)         |
| Product net weight (Kg) | 1.4                     |
| Gross weight            | -                       |
| Packing dimension (cm)  | -                       |