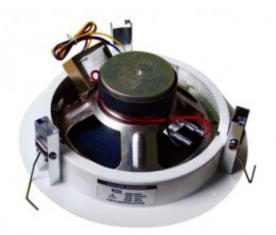

## **Description**

Full Iron ceiling speaker with powder coated Iron mesh, built-in 6.5" paper cone speaker driver and 100V transformer, with 3/6W power taps.

**Specification** 

| Specification          |            |
|------------------------|------------|
| Model                  | L-608TA    |
| Rated power            | 6W         |
| Power taps             | 3/6W       |
| Line input voltage     | 100V       |
| Sensitivity (1m,1W)    | 90±3dB     |
| S.P.L.                 | -          |
| Frequency response     | 110-15KHz  |
| Speaker driver size    | 6.5" paper |
| Product dimension (mm) | ?220x75    |
| Hole for mounting (mm) | ?208       |
| Frame material         | Iron       |
|                        |            |

| Grille material         | Powder coated Iron mesh |
|-------------------------|-------------------------|
| Color                   | White (RAL9016)         |
| Product net weight (Kg) | 1.4                     |
| Gross weight            | -                       |
| Packing dimension (cm)  | -                       |