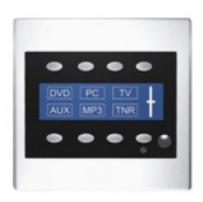

# HS-30R Remote Control Pad for HS-6813

**Product ID:** HS-30R

## **Short Description**

LCD display
Full functions remote control
Upto 300 meters control distance

#### **Description**

- ? Easy-operation wired remote controll pad for HS-6813 Home Music Playing & Control Device
- ? Soft-touch operation, luxury design with LCD display
- ? Functions with control device including room audio source selection, volume & tone adjustment, MP3 programme lookup and radio control
- ? With presetting address code in each controlled room
- ? Up to 300 meters control distance from control device
- ? Remote control by infrared controller