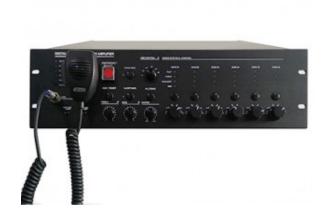

# EVAC-6240/EVAC-6500 240W/500W 6 Zones Voice Evacuation System Host

**Product ID:** EVAC-6240/EVAC-6500

- ? Built-in 240W or 500W 6 zone class-D amplifier
- ? Integration of EVAC controller, paging system, PA system & BGM system together
- ? Built-in two separate players for EVAC and alert voice message by SD card
- ? Built-in 6 zone AB speaker line low impedance supervision
- ? Built-in amplifier auto changeover into standby when fault
- ? With external amplifier input to expansion the power
- ? Capacity of connection 32 units remote microphones
- ? Red button EVAC message push to activate with priority except fireman microphone
- ? 6 zone speaker outputs with separate zone volume control (ATT)
- ? 6 zone separate indicator for EVAC, fault, music/paging & select
- ? System indicators of AC, DC, fault and indicators for EVAC, alert & fireman microphone
- ? Zone capacity of 120 zones by cascaded 19 routers
- ? With 8 programmable control inputs and 8 programmable control outputs for voice evacuation system
- ? With Fault, EVAC outputs and Reset input for third party system integration
- ? With fireman microphone of highest priority
- ? Priority level: fireman mic, EVAC, input 1, remote microphone, timer & BGM
- ? Two combo inputs for mic/line, 4 line inputs and one REC output
- ? Two RJ45 ports for router, two RJ45 for remote microphone input and two RJ45 for LAN/WAN/Internet network
- ? AC 230V and DC24V battery input, auto switch into the battery backup when AC fails