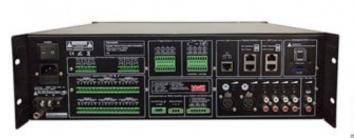

- ? Built-in 240W or 500W 6 zone class-D amplifier
- ? Integration of EVAC controller, paging system, PA system & BGM system together
- ? Built-in two separate players for EVAC and alert voice message by SD card
- ? Built-in 6 zone AB speaker line low impedance supervision
- ? Built-in amplifier auto changeover into standby when fault
- ? With external amplifier input to expansion the power
- ? Capacity of connection 32 units remote microphones
- ? Red button EVAC message push to activate with priority except fireman microphone
- ? 6 zone speaker outputs with separate zone volume control (ATT)
- ? 6 zone separate indicator for EVAC, fault, music/paging & select
- ? System indicators of AC, DC, fault and indicators for EVAC, alert & fireman microphone
- ? Zone capacity of 120 zones by cascaded 19 routers
- ? With 8 programmable control inputs and 8 programmable control outputs for voice evacuation system
- ? With Fault, EVAC outputs and Reset input for third party system integration
- ? With fireman microphone of highest priority
- ? Priority level: fireman mic, EVAC, input 1, remote microphone, timer & BGM
- ? Two combo inputs for mic/line, 4 line inputs and one REC output
- ? Two RJ45 ports for router, two RJ45 for remote microphone input and two RJ45 for LAN/WAN/Internet network
- ? AC 230V and DC24V battery input, auto switch into the battery backup when AC fails