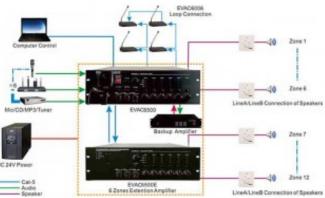

#### **Short Description**

240W/500W 6 zone class-D amplifier Support up to 120 zone with extender Support remote control

#### **Description**

Built-in 240W/500W 6 zone class-D amplifier

120 zone capacity with cascaded 19 units of zone extender

Support remote control via computer

Compatible with EN54-16 standards

- ? Digital voice evacuation system all in one amplifier
- ? Compatible with the standards of BS EN54-16

- ? Built-in 240W or 500W 6 zone class-D amplifier
- ? Integration of EVAC controller, paging system, PA system & BGM system together
- ? Built-in two separate players for EVAC and alert voice message by SD card
- ? Built-in 6 zone AB speaker line low impedance supervision
- ? Built-in amplifier auto changeover into standby when fault
- ? With external amplifier input to expansion the power
- ? Capacity of connection 32 units remote microphones
- ? Red button EVAC message push to activate with priority except fireman microphone
- ? 6 zone speaker outputs with separate zone volume control (ATT)
- ? 6 zone separate indicator for EVAC, fault, music/paging & select
- ? System indicators of AC, DC, fault and indicators for EVAC, alert & fireman microphone
- ? Zone capacity of 120 zones by cascaded 19 routers
- ? With 8 programmable control inputs and 8 programmable control outputs for voice evacuation system
- ? With Fault, EVAC outputs and Reset input for third party system integration
- ? With fireman microphone of highest priority
- ? Priority level: fireman mic, EVAC, input 1, remote microphone, timer & BGM
- ? Two combo inputs for mic/line, 4 line inputs and one REC output
- ? Two RJ45 ports for router, two RJ45 for remote microphone input and two RJ45 for LAN/WAN/Internet network
- ? AC 230V and DC24V battery input, auto switch into the battery backup when AC fails