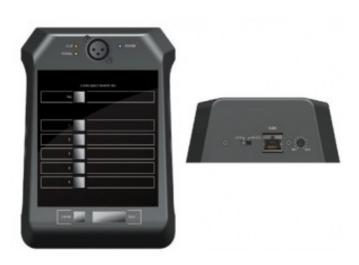

#### Description

? Zone selector switch, all call & individual & group call

? Volume level control

- ? Talk & chime switch
- ? Volume level control
- ? Zone lock switch
- ? RJ45 connection with amplifiers

## ? LED indicator: Power; Signal; Clip