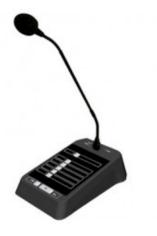

# EM-5 5 Zone Remote Paging Microphone

**Product ID:** EM-5

#### Description

? Zone selector switch, all call & individual & group call

? Volume level control

- ? Talk & chime switch
- ? Volume level control
- ? Zone lock switch
- ? RJ45 connection with amplifiers