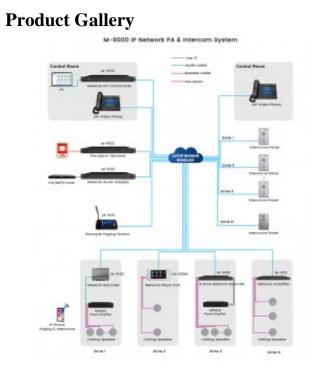

## Description

Central control unit, adopts professional central industrial control host, excellent system performance and internally installed SSD solid-state drive and chip so that it can work for 24h all around the clock as well as running under low-temperature or high-temperature stably without interrupt invaded. In additional, system needs no additional maintenance in virtue of mature Ethernet hardware. Small size, low-power dissipation and true energy-saving operation. Disposed by professional central control management software, it can conduct timing point management, built-in program management and partition management.

? All zones group management available, group on/off, volume control and other operations are available from any zone of the LAN

? Timing points and management

? Program control and manual control available