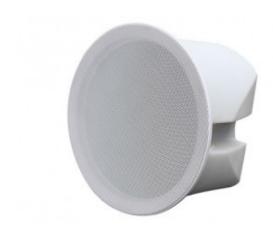

# M-6311POE 15W POE IP Network Ceiling Speaker

**Product ID:** M-6311POE

Phone: +86-20-39390663 - Email: sales@lyintl.com

#### **Short Description**

POE supportable speaker Built-in 15W digital amplifier With MP3 decoding play

#### **Description**

Support any audio sources play from the system center host machine; With MP3 decoding play function.

- ? 100/10Mbps, TCP/IP network transmission protocol adaptive
- ? Built-in 15W high efficiency digital amplifier with low power-consuming
- ? Built-in 15W 4? Hi-Fi speakers with high output sensitivity
- ? Output volume and display status can be controlled by system host