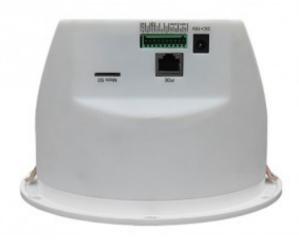

#### **Description**

Support any audio sources play from the system center host machine; With MP3 decoding play function.

- ? 100/10Mbps, TCP/IP network transmission protocol adaptive
- ? Built-in 15W high efficiency digital amplifier with low power-consuming
- ? Built-in 15W 4? Hi-Fi speakers with high output sensitivity
- ? Output volume and display status can be controlled by system host

### **Specification**

| Model     |                    | M-6311POE  |
|-----------|--------------------|------------|
| AUX Input | Input sensitivity  | 300mV      |
|           | Frequency response | 20Hz-20kHz |
|           | Distortion         | ?0.3%      |
|           |                    |            |

|                      | S/N                | ?75dB                |
|----------------------|--------------------|----------------------|
| MIC Input            | Output sensitivity | 4mV                  |
|                      | Frequency response | 25Hz-16kHz           |
|                      | Distortion         | ?0.5%                |
|                      | S/N                | ?70dB                |
| AUX Output           | Rated output       | 1000mV               |
|                      | Frequency response | 25Hz-18kHz           |
|                      | Distortion         | ?0.5%                |
|                      | S/N                | ?75dB                |
| USB/SD/Net/MP3       | Frequency response | 20Hz-20kHz           |
|                      | Distortion         | ?0.5%                |
|                      | S/N                | ?70dB                |
| SD card storage      |                    | 32GB                 |
| U disk storage       |                    | 32GB                 |
| Rated power          |                    | 15W                  |
| Power Supply         |                    | 48V POE, IEEE802.3at |
|                      |                    | standard             |
|                      |                    | 180-250V/50-60Hz     |
| Product weight (Kg)  |                    | 1.5                  |
| Dimension (LxWxH mm) |                    | 250x175x255          |