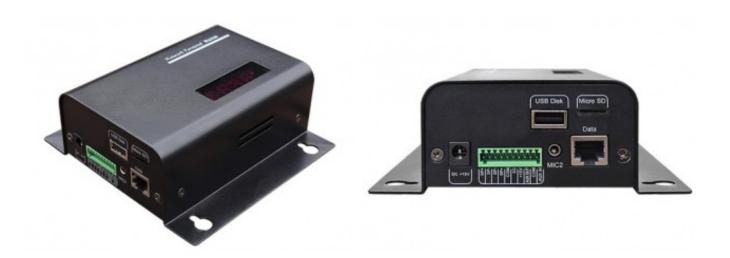

Built in USB port and SD slot for local program playing. With 1 AUX input for connect with other audio source equipment; 1 AUX audio output for connection with other amplifiers for power extension; 1 MIC input for local Paging.

- ? Dual Network interface design, able to work across network segments
- ? Able to connect to anywhere at network reaches
- ? Built in USB port and SD slot for local program playing
- ? Support up to 48kHz sampling frequency, and 16bit digital audio code stream decoding
- ? Built in 2x15w with low power consumption setting
- ? Able to play the background music, emergency broadcast, warning signal from system center