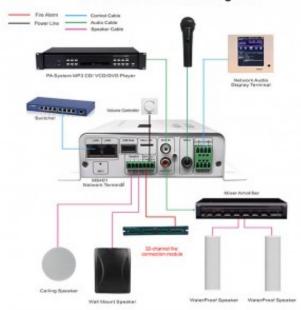

z-20KHz |
|                        | T.H.D                          | ?0.5%      |
|                        | S/N                            | ?70dB      |
| MAX output power       | 2x25W / 4?                     |            |
|                        | 1x50V                          | W / 8?     |
| Control mode           | Manual control, remote control |            |
| Line output level      | 1V-1.2V                        |            |
| Power supply           | AC 150V-250V/50-60Hz           |            |
| Dimension (mm)         | (L×W×H) 220×195×50             |            |
| Packing dimension (mm) | (L×W×H) 330×270×125            |            |
| Net weight (Kg)        | 1.3                            |            |

## **Product Gallery**





### M-6401 Connection Diagram