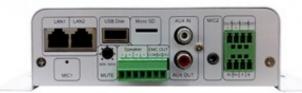

#### **Description**

M-6401 is a terminal in Network Public Address systems. Fully digital design with hi-fi and high speech transmission index.

- ? All digital design, high fidelity audio transmission
- ? Build-in local off-line program timing play function, timing programs backup in SD card, automatically timing play
- ? Digital display, can display time or playing process
- ? Can connect to M-6402 broadcast control panel, achieve playing main unit programs freely
- ? With USB input, USB audio programs can be timing played
- ? Two network backup design, automatically LAN problem detect and network switch
- ? EMC 24V and short circuit output port
- ? Build-in 2x25W digital amplifier
- ? 1 AUX input, 1 MIC input, 1 AUX output
- ? Local MIC input with mute function
- ? 4 LED indicate machine working status