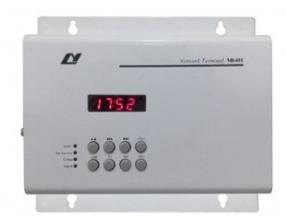

#### **Description**

M-6401 is a terminal in Network Public Address systems. Fully digital design with hi-fi and high speech transmission index.

- ? All digital design, high fidelity audio transmission
- ? Build-in local off-line program timing play function, timing programs backup in SD card, automatically timing play
- ? Digital display, can display time or playing process
- ? Can connect to M-6402 broadcast control panel, achieve playing main unit programs freely
- ? With USB input, USB audio programs can be timing played
- ? Two network backup design, automatically LAN problem detect and network switch
- ? EMC 24V and short circuit output port
- ? Build-in 2x25W digital amplifier
- ? 1 AUX input, 1 MIC input, 1 AUX output
- ? Local MIC input with mute function
- ? 4 LED indicate machine working status