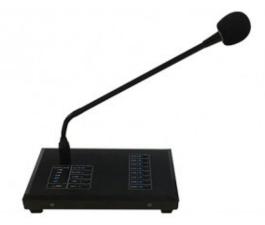

# M-808R 8 Zone Remote Paging Microphone

Product ID: M-808R

#### Description

M-808R is a remote paging MIC equipped for M-808 Digital Audio Matrix Public Address System. It's a functional remote paging MIC, each MIC can control 8 zones, each zone can realize independent control or one key switch and it support multi-level extension.

- ? Support 8 zone paging
- ? Signal level LED indicator
- ? Built-in 2 chime signal
- ? MIC and chime volume adjustable
- ? Adopts D626 goose-neck microphone
- ? Adopts RJ45 interface for MIC connection