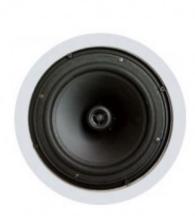

# L-511THS/L-611THS/L-811THS 5"/6"/8" Ceiling Speaker with 1/2" Mylar Tweeter, Iron Back Cover and Power Taps

**Product ID:** L-511THS/L-611THS/L-811THS

# **Description**

ABS ceiling speaker with 5"/6"/8" PP woofer speaker driver and 1/2" Mylar tweeter, with transformer and power taps.

| Woofer speaker      | 5" PP (foam edge)       | 6" PP (foam edge) | 8" PP (foam edge) |  |
|---------------------|-------------------------|-------------------|-------------------|--|
| driver              |                         |                   |                   |  |
| Tweeter speaker     | 1/2" Mylar              |                   |                   |  |
| driver              |                         |                   |                   |  |
| Product dimension   | ?203x145                | ?230x150          | ?270x185          |  |
| (mm)                |                         |                   |                   |  |
| Hole for mounting   | ?170                    | ?200              | ?240              |  |
| (mm)                |                         |                   |                   |  |
| Frame material      | ABS                     |                   |                   |  |
| Back cover material | Iron                    |                   |                   |  |
| Grille material     | Powder coated Iron mesh |                   |                   |  |
| Color               | White (RAL9016)         |                   |                   |  |
| Product net         | 1.8                     | 2.3               | 3.05              |  |
| weight(Kg)          |                         |                   |                   |  |
| Gross weight        | 18Kg/8pcs               | 24.7Kg/8pcs       | 16Kg/4pcs         |  |
| Packing dimension   | 54x50x42                | 59x55x43          | 64x34x49          |  |
| (cm)                |                         |                   |                   |  |