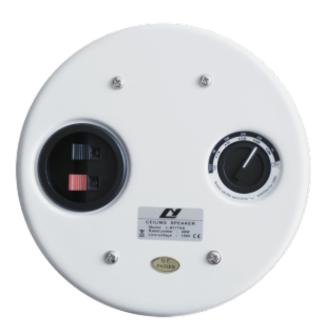

# **Description**

ABS ceiling speaker with 5"/6"/8" PP woofer speaker driver and 1/2" Mylar tweeter, with transformer and power taps.

## **Specification**

| Model               | L-511THS     | L-611THS       | L-811THS    |
|---------------------|--------------|----------------|-------------|
| Rated power         | 20W          | 30W            | 40W         |
| Power taps          | 2.5/5/10/20W | 3.8/7.5/15/30W | 5/10/20/40W |
| Line input          | 70V/100V/8?  |                |             |
| Sensitivity (1m,1W) | 88±3dB       |                |             |
| Frequency response  | 100-20KHz    | 90-20KHz       | 50-20KHz    |
| S.P.L.              | -            | -              | -           |
|                     |              |                |             |

| Woofer speaker      | 5" PP (foam edge)       | 6" PP (foam edge) | 8" PP (foam edge) |  |
|---------------------|-------------------------|-------------------|-------------------|--|
| driver              |                         |                   |                   |  |
| Tweeter speaker     | 1/2" Mylar              |                   |                   |  |
| driver              |                         |                   |                   |  |
| Product dimension   | ?203x145                | ?230x150          | ?270x185          |  |
| (mm)                |                         |                   |                   |  |
| Hole for mounting   | ?170                    | ?200              | ?240              |  |
| (mm)                |                         |                   |                   |  |
| Frame material      | ABS                     |                   |                   |  |
| Back cover material | Iron                    |                   |                   |  |
| Grille material     | Powder coated Iron mesh |                   |                   |  |
| Color               | White (RAL9016)         |                   |                   |  |
| Product net         | 1.8                     | 2.3               | 3.05              |  |
| weight(Kg)          |                         |                   |                   |  |
| Gross weight        | 18Kg/8pcs               | 24.7Kg/8pcs       | 16Kg/4pcs         |  |
| Packing dimension   | 54x50x42                | 59x55x43          | 64x34x49          |  |
| (cm)                |                         |                   |                   |  |