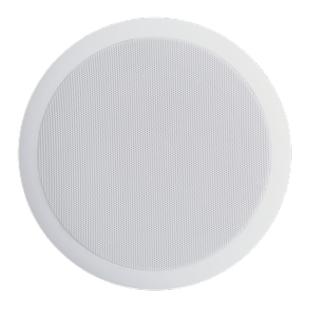

# L-511THS/L-611THS/L-811THS 5"/6"/8" Ceiling Speaker with 1/2" Mylar Tweeter, Iron Back Cover and Power Taps

**Product ID:** L-511THS/L-611THS/L-811THS

| Woofer speaker      | 5" PP (foam edge)       | 6" PP (foam edge) | 8" PP (foam edge) |  |
|---------------------|-------------------------|-------------------|-------------------|--|
| driver              |                         |                   |                   |  |
| Tweeter speaker     | 1/2" Mylar              |                   |                   |  |
| driver              |                         |                   |                   |  |
| Product dimension   | ?203x145                | ?230x150          | ?270x185          |  |
| (mm)                |                         |                   |                   |  |
| Hole for mounting   | ?170                    | ?200              | ?240              |  |
| (mm)                |                         |                   |                   |  |
| Frame material      | ABS                     |                   |                   |  |
| Back cover material | Iron                    |                   |                   |  |
| Grille material     | Powder coated Iron mesh |                   |                   |  |
| Color               | White (RAL9016)         |                   |                   |  |
| Product net         | 1.8                     | 2.3               | 3.05              |  |
| weight(Kg)          |                         |                   |                   |  |
| Gross weight        | 18Kg/8pcs               | 24.7Kg/8pcs       | 16Kg/4pcs         |  |
| Packing dimension   | 54x50x42                | 59x55x43          | 64x34x49          |  |
| (cm)                |                         |                   |                   |  |