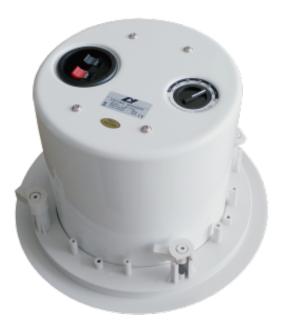

# **Description**

ABS ceiling speaker with 5"/6"/8" PP woofer speaker driver and 1/2" Mylar tweeter, with transformer and power taps.

## **Specification**

| Model               | L-511THS     | L-611THS       | L-811THS    |
|---------------------|--------------|----------------|-------------|
| Rated power         | 20W          | 30W            | 40W         |
| Power taps          | 2.5/5/10/20W | 3.8/7.5/15/30W | 5/10/20/40W |
| Line input          | 70V/100V/8?  |                |             |
| Sensitivity (1m,1W) | 88±3dB       |                |             |
| Frequency response  | 100-20KHz    | 90-20KHz       | 50-20KHz    |
| S.P.L.              | -            | -              | -           |
|                     |              |                |             |

| Woofer speaker      | 5" PP (foam edge)       | 6" PP (foam edge) | 8" PP (foam edge) |  |
|---------------------|-------------------------|-------------------|-------------------|--|
| driver              |                         |                   |                   |  |
| Tweeter speaker     | 1/2" Mylar              |                   |                   |  |
| driver              |                         |                   |                   |  |
| Product dimension   | ?203x145                | ?230x150          | ?270x185          |  |
| (mm)                |                         |                   |                   |  |
| Hole for mounting   | ?170                    | ?200              | ?240              |  |
| (mm)                |                         |                   |                   |  |
| Frame material      | ABS                     |                   |                   |  |
| Back cover material | Iron                    |                   |                   |  |
| Grille material     | Powder coated Iron mesh |                   |                   |  |
| Color               | White (RAL9016)         |                   |                   |  |
| Product net         | 1.8                     | 2.3               | 3.05              |  |
| weight(Kg)          |                         |                   |                   |  |
| Gross weight        | 18Kg/8pcs               | 24.7Kg/8pcs       | 16Kg/4pcs         |  |
| Packing dimension   | 54x50x42                | 59x55x43          | 64x34x49          |  |
| (cm)                |                         |                   |                   |  |