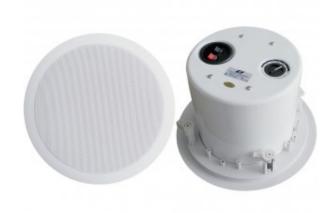

# L-511THS/L-611THS/L-811THS 5"/6"/8" Ceiling Speaker with 1/2" Mylar Tweeter, Iron Back Cover and Power Taps

**Product ID:** L-511THS/L-611THS/L-811THS

# **Description**

ABS ceiling speaker with 5"/6"/8" PP woofer speaker driver and 1/2" Mylar tweeter, with transformer and power taps.

## **Specification**

| Model               | L-511THS     | L-611THS       | L-811THS    |
|---------------------|--------------|----------------|-------------|
| Rated power         | 20W          | 30W            | 40W         |
| Power taps          | 2.5/5/10/20W | 3.8/7.5/15/30W | 5/10/20/40W |
| Line input          | 70V/100V/8?  |                |             |
| Sensitivity (1m,1W) | 88±3dB       |                |             |
| Frequency response  | 100-20KHz    | 90-20KHz       | 50-20KHz    |
| S.P.L.              | -            | -              | -           |
|                     |              |                |             |