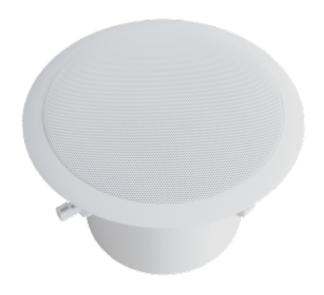

# L-511THS/L-611THS/L-811THS 5"/6"/8" Ceiling Speaker with 1/2" Mylar Tweeter, Iron Back Cover and Power Taps

**Product ID:** L-511THS/L-611THS/L-811THS

# **Description**

ABS ceiling speaker with 5"/6"/8" PP woofer speaker driver and 1/2" Mylar tweeter, with transformer and power taps.

| Woofer speaker      | 5" PP (foam edge)       | 6" PP (foam edge) | 8" PP (foam edge) |  |
|---------------------|-------------------------|-------------------|-------------------|--|
| driver              |                         |                   |                   |  |
| Tweeter speaker     | 1/2" Mylar              |                   |                   |  |
| driver              |                         |                   |                   |  |
| Product dimension   | ?203x145                | ?230x150          | ?270x185          |  |
| (mm)                |                         |                   |                   |  |
| Hole for mounting   | ?170                    | ?200              | ?240              |  |
| (mm)                |                         |                   |                   |  |
| Frame material      | ABS                     |                   |                   |  |
| Back cover material | Iron                    |                   |                   |  |
| Grille material     | Powder coated Iron mesh |                   |                   |  |
| Color               | White (RAL9016)         |                   |                   |  |
| Product net         | 1.8                     | 2.3               | 3.05              |  |
| weight(Kg)          |                         |                   |                   |  |
| Gross weight        | 18Kg/8pcs               | 24.7Kg/8pcs       | 16Kg/4pcs         |  |
| Packing dimension   | 54x50x42                | 59x55x43          | 64x34x49          |  |
| (cm)                |                         |                   |                   |  |