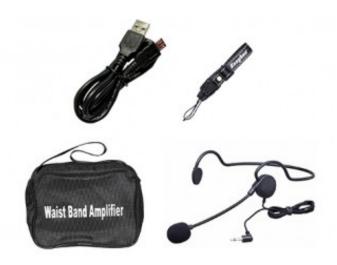

#### **Description**

- ? With SMD and SMT technology
- ? With USB/MICRO SD (TF) card input port, 1 AUX input and 1 MIC input
- ? With MP3 record function in USB/Micro SD card in MP3 format
- ? Build-in bluetooth function