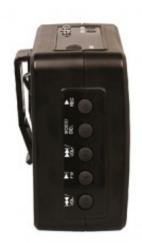

#### **Description**

- ? With SMD and SMT technology
- ? With USB/MICRO SD (TF) card input port, 1 AUX input and 1 MIC input
- ? With MP3 record function in USB/Micro SD card in MP3 format
- ? Build-in bluetooth function

#### **Specification**

| Model             | PP-198    |
|-------------------|-----------|
| RMS output power  | 8W (Max)  |
| Peak output power | 40W (Max) |

| Input                 | USB/Micro SD (TF)/bluetooth input, 1 |
|-----------------------|--------------------------------------|
| 1                     | AUX, 1 MIC                           |
| MIC input sensitivity | 50mV                                 |
| Radio                 | FM radio                             |
| Music file format     | MP3, WMA, WAV files                  |
| Speaker size          | 4 Ohms, 3"                           |
| Frequency response    | 100Hz-15KHz                          |
| Distortion            | <1% (1W)                             |
| Recorder              | 1GB USB/SD card around 1,000 minutes |
|                       | 64GB USB/SD card around 64,000       |
|                       | minutes maximum                      |
| Power supply          | External DC 5V input                 |
| Build-in battery      | DC 3.7V/2200mAH rechargeable lithium |
|                       | battery                              |
| Charge time           | 5-7 hours                            |
| Working temperature   | -25°C ~ 45°C                         |
| Net weight (Kg)       | 0.32                                 |
| Dimension (mm)        | 93x44x104 (LxWxH)                    |