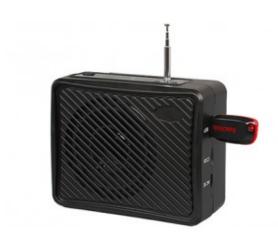

# PP-198 Tour Guide Waistband PA Amplifier with Bluetooth

**Product ID: PP-198** 

#### **Short Description**

RMS output power: 5W (Max) Peak output power: 30W (Max)

With USB/Micro SD/recording/FM/Bluetooth

3" 4? full range speaker

#### **Description**

- ? With SMD and SMT technology
- ? With USB/MICRO SD (TF) card input port, 1 AUX input and 1 MIC input
- ? With MP3 record function in USB/Micro SD card in MP3 format
- ? Build-in bluetooth function