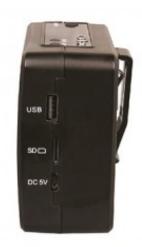

#### **Description**

- ? With SMD and SMT technology
- ? With USB/MICRO SD (TF) card input port, 1 AUX input and 1 MIC input
- ? With MP3 record function in USB/Micro SD card in MP3 format
- ? Build-in bluetooth function

#### **Specification**

| Model             | PP-198    |
|-------------------|-----------|
| RMS output power  | 8W (Max)  |
| Peak output power | 40W (Max) |

| Input                 | USB/Micro SD (TF)/bluetooth input, 1 |
|-----------------------|--------------------------------------|
| 1                     | AUX, 1 MIC                           |
| MIC input sensitivity | 50mV                                 |
| Radio                 | FM radio                             |
| Music file format     | MP3, WMA, WAV files                  |
| Speaker size          | 4 Ohms, 3"                           |
| Frequency response    | 100Hz-15KHz                          |
| Distortion            | <1% (1W)                             |
| Recorder              | 1GB USB/SD card around 1,000 minutes |
|                       | 64GB USB/SD card around 64,000       |
|                       | minutes maximum                      |
| Power supply          | External DC 5V input                 |
| Build-in battery      | DC 3.7V/2200mAH rechargeable lithium |
|                       | battery                              |
| Charge time           | 5-7 hours                            |
| Working temperature   | -25°C ~ 45°C                         |
| Net weight (Kg)       | 0.32                                 |
| Dimension (mm)        | 93x44x104 (LxWxH)                    |