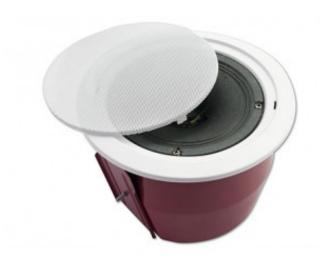

#### **Description**

- ? Comply with EN54-24 requirements
- ? With fire dome to protect wire connection
- ? Fireproof plastic wire joint and ceramic terminal
- ? High-class steel and form by stamping
- ? Aluminum grille, stainless and durable
- ? Clip type flush mount design for easy installation
- ? Equipped with steel hanging line, double ensure

| Dimension (mm)         | ?181x125         |
|------------------------|------------------|
| Hole for mounting (mm) | ?155             |
| Speaker driver unit    | full range 5"    |
| Material               | Iron             |
| Grill color            | White (RAL 9003) |
| Dome color             | Red (RAL 3000)   |
| Weight (Kg)            | 1.29             |