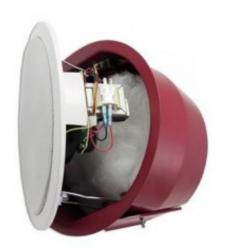

#### **Description**

- ? Comply with EN54-24 requirements
- ? With fire dome to protect wire connection
- ? Fireproof plastic wire joint and ceramic terminal
- ? High-class steel and form by stamping
- ? Aluminum grille, stainless and durable
- ? Clip type flush mount design for easy installation
- ? Equipped with steel hanging line, double ensure

| Dimension (mm)         | ?181x125         |
|------------------------|------------------|
| Hole for mounting (mm) | ?155             |
| Speaker driver unit    | full range 5"    |
| Material               | Iron             |
| Grill color            | White (RAL 9003) |
| Dome color             | Red (RAL 3000)   |
| Weight (Kg)            | 1.29             |