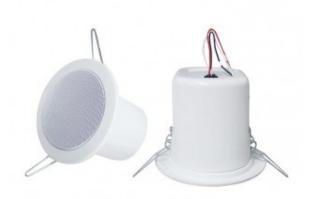

## L-243H 4" 6W Iron Ceiling Speaker with Iron Back Cover

Product ID: L-243H

**Short Description** Rated power: 6W Line input: 100V Speaker driver: 4" paper

## Description

Full Iron ceiling speaker with Iron back cover, built-in 4" speaker driver and 100V transformer, with 3/6W power taps.

| Specification          |                             |
|------------------------|-----------------------------|
| General Specification  |                             |
| Rated Power            | 6W                          |
| Line Input             | 100V                        |
| Frequency Response     | 100-20KHz                   |
| Sensitivity (1m/1W)    | 91±3dB                      |
| Power Taps (100V)      | 3W/6W                       |
| Physical Specification |                             |
| Frame Material         | Iron                        |
| Grille Material        | Powder coated Aluminum mesh |

| Product Dimmension         | ?135x113        |
|----------------------------|-----------------|
| (mm)                       |                 |
| Packing Dimension (cm)     | 63x32x34        |
| Net Weight (Kg)            | 0.7             |
| Gross Weight (Kg)          | 16Kg/16pcs      |
| Hole for Installation (mm) | ?105            |
| Color                      | White (RAL9016) |
| Woofer Speaker Driver      | 4" full range   |
| Size                       |                 |
| Back Cover Material        | Iron            |