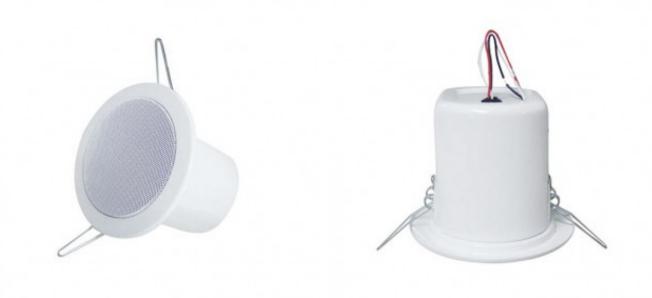

## L-243H 4" 6W Iron Ceiling Speaker with Iron Back Cover

Product ID: L-243H

**Short Description** Rated power: 6W Line input: 100V Speaker driver: 4" paper

## Description

Full Iron ceiling speaker with Iron back cover, built-in 4" speaker driver and 100V transformer, with 3/6W power taps.

| Specification          |                             |
|------------------------|-----------------------------|
| General Specification  |                             |
| Rated Power            | 6W                          |
| Line Input             | 100V                        |
| Frequency Response     | 100-20KHz                   |
| Sensitivity (1m/1W)    | 91±3dB                      |
| Power Taps (100V)      | 3W/6W                       |
| Physical Specification |                             |
| Frame Material         | Iron                        |
| Grille Material        | Powder coated Aluminum mesh |

| Product Dimmension         | ?135x113        |
|----------------------------|-----------------|
| (mm)                       |                 |
| Packing Dimension (cm)     | 63x32x34        |
| Net Weight (Kg)            | 0.7             |
| Gross Weight (Kg)          | 16Kg/16pcs      |
| Hole for Installation (mm) | ?105            |
| Color                      | White (RAL9016) |
| Woofer Speaker Driver      | 4" full range   |
| Size                       |                 |
| Back Cover Material        | Iron            |