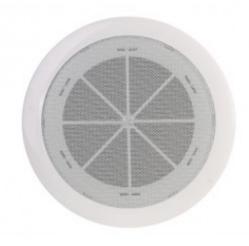

# LA-2802 61/2" 8W ABS Active Ceiling Speaker

**Product ID:** LA-2802

Phone: +86-20-39390663 - Email: sales@lyintl.com

### **Description**

ABS active ceiling speaker with 6½" paper cone speaker driver, AC220-240V/50-60Hz line input.

This active ceiling speaker builds with a high efficiency amplifier inside, which is designed for an economy solution for bathroom, washing room, sauna room and entertainment applications. TV, PC, laptop or DVD player outputs could be easily feed into this speaker.

#### **Specification**

| Model             | LA-2802 |
|-------------------|---------|
| Rated power       | 8W      |
| Power taps (70V)  | -       |
| Power taps (100V) | -       |

| Line input              | AC220-240V/50-60Hz |
|-------------------------|--------------------|
| Input impedance         | 10K?               |
| Sensitivity (1M,1W)     | 92dB               |
| Max SPL (1M)            | 97dB               |
| Frequency response      | 200-14KHz          |
| Woofer speaker driver   | 6½" paper cone     |
| Tweeter driver          | -                  |
| Product dimension (mm)  | ?210x110           |
| Hole for mounting (mm)  | ?196               |
| Frame material          | ABS                |
| Grille material         | Steel              |
| Color                   | White              |
| Product net weight (Kg) | 1.5                |
| Gross weight (Kg)       | -                  |
| Packing dimension (cm)  | -                  |