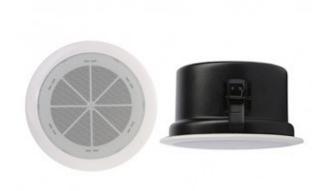

# LA-2802 61/2" 8W ABS Active Ceiling Speaker

**Product ID:** LA-2802

Phone: +86-20-39390663 - Email: sales@lyintl.com

### **Description**

ABS active ceiling speaker with 6½" paper cone speaker driver, AC220-240V/50-60Hz line input.

This active ceiling speaker builds with a high efficiency amplifier inside, which is designed for an economy solution for bathroom, washing room, sauna room and entertainment applications. TV, PC, laptop or DVD player outputs could be easily feed into this speaker.

#### **Specification**

| Model             | LA-2802 |
|-------------------|---------|
| Rated power       | 8W      |
| Power taps (70V)  | -       |
| Power taps (100V) | -       |

| Line input              | AC220-240V/50-60Hz |
|-------------------------|--------------------|
| Input impedance         | 10K?               |
| Sensitivity (1M,1W)     | 92dB               |
| Max SPL (1M)            | 97dB               |
| Frequency response      | 200-14KHz          |
| Woofer speaker driver   | 6½" paper cone     |
| Tweeter driver          | -                  |
| Product dimension (mm)  | ?210x110           |
| Hole for mounting (mm)  | ?196               |
| Frame material          | ABS                |
| Grille material         | Steel              |
| Color                   | White              |
| Product net weight (Kg) | 1.5                |
| Gross weight (Kg)       | -                  |
| Packing dimension (cm)  | -                  |