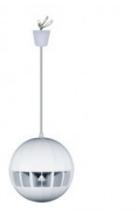

# H-8A 8" 20W ABS Pendant Speaker

#### **Short Description**

Rated power: 20W 8" paper cone speaker unit ABS material

#### Description

ABS material pendant speaker build-in 8" paper cone speaker driver, 100V transformer and power taps.

H-8A: 5W/10W/20W

| Specification          |            |
|------------------------|------------|
| Model                  | H-8A       |
| Rated power            | 20W        |
| Power taps             | 5W/10W/20W |
| Line input voltage     | 100V       |
| Frequency response     | 130-15KHz  |
| Sensitivity (1m,1W)    | 92±3dB     |
| SPL                    | -          |
| Speaker driver size    | 8" paper   |
| Product dimension (mm) | ?245       |
|                        |            |