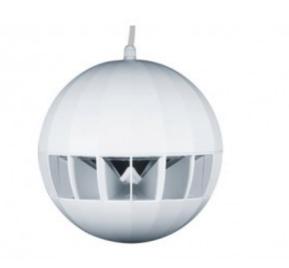

# H-8A 8" 20W ABS Pendant Speaker

#### **Short Description**

Rated power: 20W 8" paper cone speaker unit ABS material

#### Description

ABS material pendant speaker build-in 8" paper cone speaker driver, 100V transformer and power taps.

H-8A: 5W/10W/20W

| Specification          |            |
|------------------------|------------|
| Model                  | H-8A       |
| Rated power            | 20W        |
| Power taps             | 5W/10W/20W |
| Line input voltage     | 100V       |
| Frequency response     | 130-15KHz  |
| Sensitivity (1m,1W)    | 92±3dB     |
| SPL                    | -          |
| Speaker driver size    | 8" paper   |
| Product dimension (mm) | ?245       |
|                        |            |