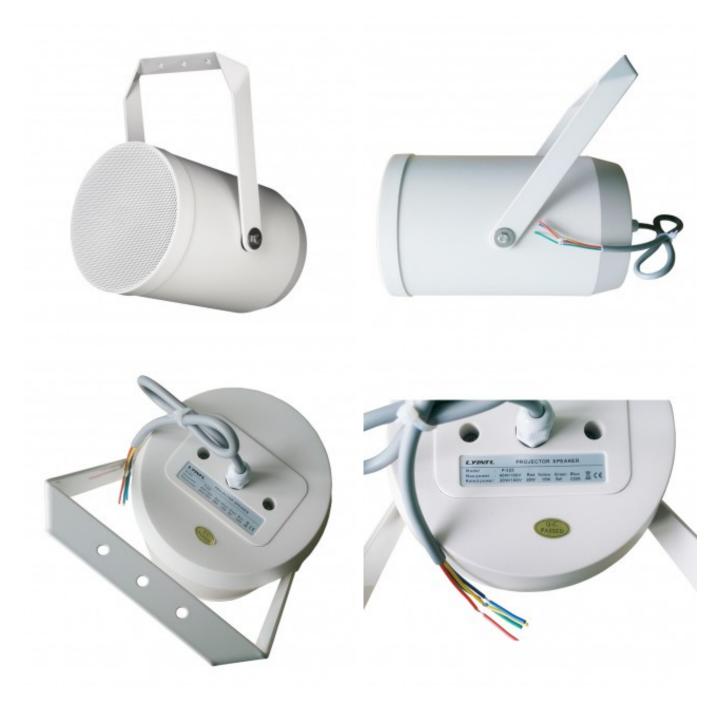

# P-306/P-323 5"/6.5" 10W/20W Unidirectional ABS Projection Speaker

**Product ID:** P-306/P-323

Phone: +86-20-39390663 - Email: sales@lyintl.com

#### **Short Description**

Rated power: 10W or 20W

5" or 6.5" paper cone speaker unit

ABS material Unidirectional

### **Description**

Bidirectional projection speaker build-in 5" or 6.5" paper cone speaker driver, ABS material.

Combined with 100V transformer and power taps.

P-306: 2.5W/5W/10W P-323: 5W/10W/20W

#### **Specification**

| Model       | P-306       | P-323      |
|-------------|-------------|------------|
| Rated power | 10W         | 20W        |
| Power taps  | 2.5W/5W/10W | 5W/10W/20W |

| Line input voltage      | 100V                        |            |
|-------------------------|-----------------------------|------------|
| Frequency response      | 130-15KHz                   | 110-15KHz  |
| Sensitivity (1m,1W)     | 91±3dB                      | 92±3dB     |
| SPL                     | -                           | -          |
| Speaker driver size     | 5" paper                    | 6.5" paper |
| Product dimension (mm)  | ?138x205                    | ?170x248   |
| Frame material          | ABS                         |            |
| Back cover material     | -                           |            |
| Grill material          | Powder coated Aluminum mesh |            |
| Color                   | White (RAL9016)             |            |
| Product net weight (Kg) | 1.5                         | 1.5        |
| Gross weight (Kg)       | 15Kg/8pcs                   | 13Kg/6cps  |
| Packing dimension (cm)  | 74x38x29                    | 65x44x37   |