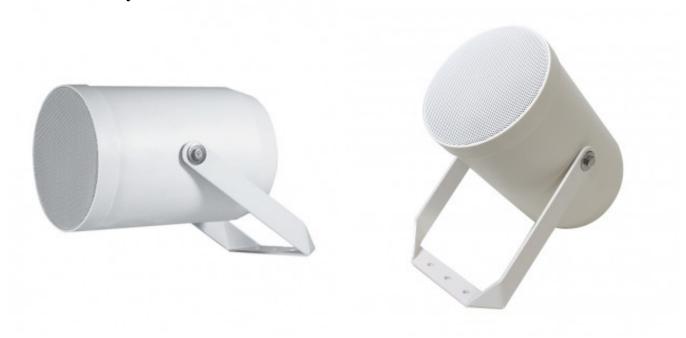

# P-306/P-323 5"/6.5" 10W/20W Unidirectional ABS Projection Speaker

**Product ID:** P-306/P-323

Phone: +86-20-39390663 - Email: sales@lyintl.com

#### **Short Description**

Rated power: 10W or 20W

5" or 6.5" paper cone speaker unit

ABS material Unidirectional

### **Description**

Bidirectional projection speaker build-in 5" or 6.5" paper cone speaker driver, ABS material.

Combined with 100V transformer and power taps.

P-306: 2.5W/5W/10W P-323: 5W/10W/20W