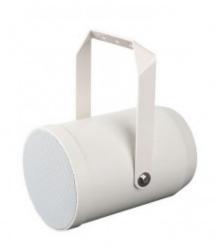

# P-306/P-323 5"/6.5" 10W/20W Unidirectional ABS Projection Speaker

**Product ID:** P-306/P-323

Phone: +86-20-39390663 - Email: sales@lyintl.com

#### **Short Description**

Rated power: 10W or 20W

5" or 6.5" paper cone speaker unit

ABS material Unidirectional

### **Description**

Bidirectional projection speaker build-in 5" or 6.5" paper cone speaker driver, ABS material.

Combined with 100V transformer and power taps.

P-306: 2.5W/5W/10W P-323: 5W/10W/20W