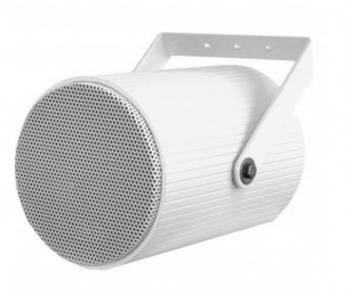

## P-303/P-310 5"/6.5" 10W/20W Unidirectional Aluminum Projection Speaker

**Product ID:** P-303/P-310

Short Description Rated power: 10W or 20W 5" or 6.5" paper cone speaker unit Aluminum material Unidirectional

## Description

Unidirectional projection speaker build-in 5" or 6.5" paper cone speaker driver, Aluminum material.

Combined with 100V transformer and power taps.

P-303: 2.5W/5W/10W P-310: 5W/10W/20W

| Specification |             |            |
|---------------|-------------|------------|
| Model         | P-303       | P-310      |
| Rated power   | 10W         | 20W        |
| Power taps    | 2.5W/5W/10W | 5W/10W/20W |