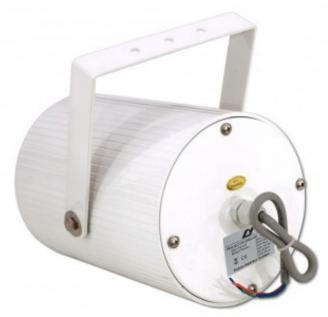

## P-303/P-310 5"/6.5" 10W/20W Unidirectional Aluminum Projection Speaker

**Product ID:** P-303/P-310

Short Description Rated power: 10W or 20W 5" or 6.5" paper cone speaker unit Aluminum material Unidirectional

## Description

Unidirectional projection speaker build-in 5" or 6.5" paper cone speaker driver, Aluminum material.

Combined with 100V transformer and power taps.

P-303: 2.5W/5W/10W P-310: 5W/10W/20W

| Specification |             |            |
|---------------|-------------|------------|
| Model         | P-303       | P-310      |
| Rated power   | 10W         | 20W        |
| Power taps    | 2.5W/5W/10W | 5W/10W/20W |