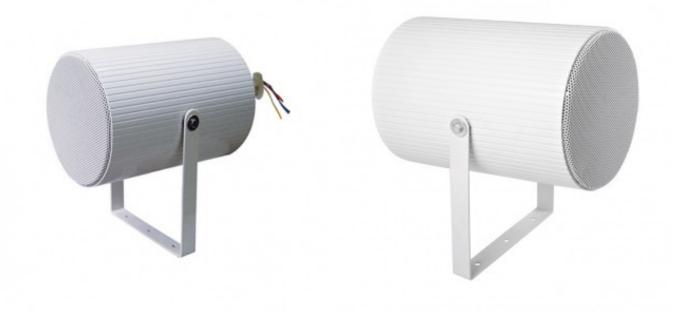

## P-303/P-310 5"/6.5" 10W/20W Unidirectional Aluminum Projection Speaker

**Product ID:** P-303/P-310

Short Description Rated power: 10W or 20W 5" or 6.5" paper cone speaker unit Aluminum material Unidirectional

## Description

Unidirectional projection speaker build-in 5" or 6.5" paper cone speaker driver, Aluminum material.

Combined with 100V transformer and power taps.

P-303: 2.5W/5W/10W P-310: 5W/10W/20W

| Specification |             |            |
|---------------|-------------|------------|
| Model         | P-303       | P-310      |
| Rated power   | 10W         | 20W        |
| Power taps    | 2.5W/5W/10W | 5W/10W/20W |