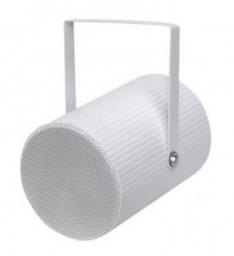

## P-303/P-310 5"/6.5" 10W/20W Unidirectional Aluminum Projection Speaker

**Product ID:** P-303/P-310

Short Description Rated power: 10W or 20W 5" or 6.5" paper cone speaker unit Aluminum material Unidirectional

## Description

Unidirectional projection speaker build-in 5" or 6.5" paper cone speaker driver, Aluminum material.

Combined with 100V transformer and power taps.

P-303: 2.5W/5W/10W P-310: 5W/10W/20W

| Specification |             |            |
|---------------|-------------|------------|
| Model         | P-303       | P-310      |
| Rated power   | 10W         | 20W        |
| Power taps    | 2.5W/5W/10W | 5W/10W/20W |