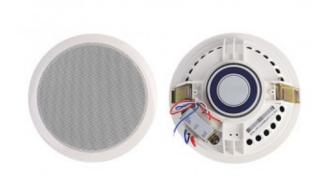

### **Description**

10W ABS ceiling speaker with 6½" paper cone speaker driver, 70V/100V line input.

#### **Specification**

| Model                  | L-A124         |
|------------------------|----------------|
| Rated power            | 10W            |
| Power taps (70V)       | 3/6W           |
| Power taps (100V)      | 6/10W          |
| Line input             | 70V/100V       |
| Sensitivity (1M,1W)    | 93dB±2dB       |
| Max SPL (1M)           | 98dB±2dB       |
| Frequency response     | 140-18KHz      |
| Woofer speaker driver  | 6½" paper cone |
| Tweeter driver         | -              |
| Product dimension (mm) | ?186x70        |
| Hole for mounting (mm) | ?170           |

# **Product Gallery**