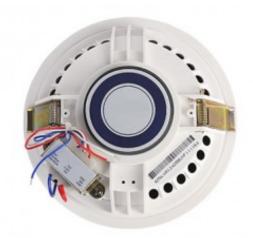

### **Description**

10W ABS ceiling speaker with 6½" paper cone speaker driver, 70V/100V line input.

#### **Specification**

| Model                  | L-A124         |
|------------------------|----------------|
| Rated power            | 10W            |
| Power taps (70V)       | 3/6W           |
| Power taps (100V)      | 6/10W          |
| Line input             | 70V/100V       |
| Sensitivity (1M,1W)    | 93dB±2dB       |
| Max SPL (1M)           | 98dB±2dB       |
| Frequency response     | 140-18KHz      |
| Woofer speaker driver  | 6½" paper cone |
| Tweeter driver         | -              |
| Product dimension (mm) | ?186x70        |
| Hole for mounting (mm) | ?170           |

# **Product Gallery**