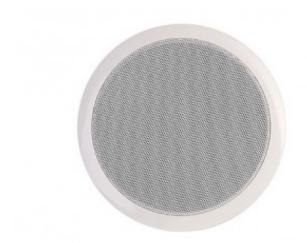

### **Description**

10W ABS ceiling speaker with 6½" paper cone speaker driver, 70V/100V line input.

#### **Specification**

| Model                  | L-A124         |
|------------------------|----------------|
| Rated power            | 10W            |
| Power taps (70V)       | 3/6W           |
| Power taps (100V)      | 6/10W          |
| Line input             | 70V/100V       |
| Sensitivity (1M,1W)    | 93dB±2dB       |
| Max SPL (1M)           | 98dB±2dB       |
| Frequency response     | 140-18KHz      |
| Woofer speaker driver  | 6½" paper cone |
| Tweeter driver         | -              |
| Product dimension (mm) | ?186x70        |
| Hole for mounting (mm) | ?170           |

# **Product Gallery**