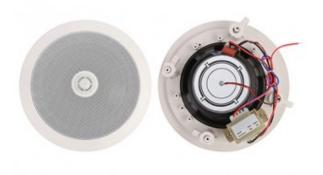

#### Description

ABS coaxial ceiling speaker with  $6\frac{1}{2}$ " paper cone woofer speaker driver and 1" tweeter, 70V/100V line input.

| Specification          |                               |
|------------------------|-------------------------------|
| Model                  | L-3615                        |
| Rated power            | 20W                           |
| Power taps (70V)       | 5/10W                         |
| Power taps (100V)      | 10/20W                        |
| Line input             | 70V/100V                      |
| Sensitivity (1M,1W)    | $90dB\pm 2dB$                 |
| Max SPL (1M)           | $101dB\pm 2dB$                |
| Frequency response     | 60-18KHz                      |
| Woofer speaker driver  | 6 <sup>1</sup> /2" paper cone |
| Tweeter driver         | 1"                            |
| Product dimension (mm) | ?228x95                       |

| Hole for mounting (mm)  | ?200  |
|-------------------------|-------|
| Frame material          | ABS   |
| Grille material         | Steel |
| Color                   | White |
| Product net weight (Kg) | 1.8   |
| Gross weight (Kg)       | -     |
| Packing dimension (cm)  | -     |