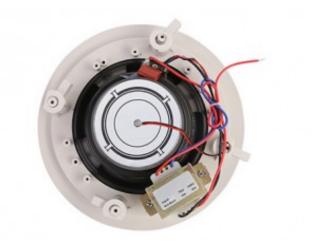

#### Description

ABS coaxial ceiling speaker with  $6\frac{1}{2}$ " paper cone woofer speaker driver and 1" tweeter, 70V/100V line input.

| Specification          |                               |
|------------------------|-------------------------------|
| Model                  | L-3615                        |
| Rated power            | 20W                           |
| Power taps (70V)       | 5/10W                         |
| Power taps (100V)      | 10/20W                        |
| Line input             | 70V/100V                      |
| Sensitivity (1M,1W)    | $90dB\pm 2dB$                 |
| Max SPL (1M)           | $101dB\pm 2dB$                |
| Frequency response     | 60-18KHz                      |
| Woofer speaker driver  | 6 <sup>1</sup> /2" paper cone |
| Tweeter driver         | 1"                            |
| Product dimension (mm) | ?228x95                       |

| Hole for mounting (mm)  | ?200  |
|-------------------------|-------|
| Frame material          | ABS   |
| Grille material         | Steel |
| Color                   | White |
| Product net weight (Kg) | 1.8   |
| Gross weight (Kg)       | -     |
| Packing dimension (cm)  | -     |