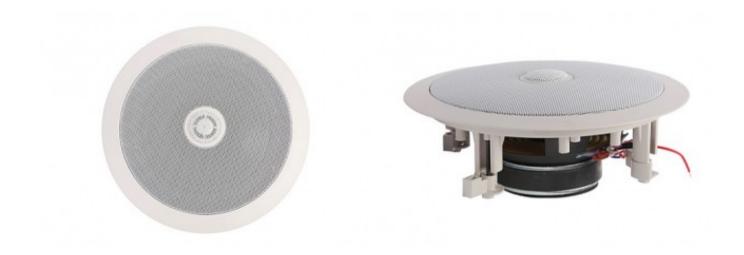

#### Description

ABS coaxial ceiling speaker with  $6\frac{1}{2}$ " paper cone woofer speaker driver and 1" tweeter, 70V/100V line input.

| Specification          |                               |
|------------------------|-------------------------------|
| Model                  | L-3615                        |
| Rated power            | 20W                           |
| Power taps (70V)       | 5/10W                         |
| Power taps (100V)      | 10/20W                        |
| Line input             | 70V/100V                      |
| Sensitivity (1M,1W)    | $90dB\pm 2dB$                 |
| Max SPL (1M)           | $101dB\pm 2dB$                |
| Frequency response     | 60-18KHz                      |
| Woofer speaker driver  | 6 <sup>1</sup> /2" paper cone |
| Tweeter driver         | 1"                            |
| Product dimension (mm) | ?228x95                       |

| Hole for mounting (mm)  | ?200  |
|-------------------------|-------|
| Frame material          | ABS   |
| Grille material         | Steel |
| Color                   | White |
| Product net weight (Kg) | 1.8   |
| Gross weight (Kg)       | -     |
| Packing dimension (cm)  | -     |